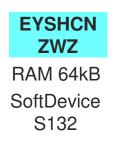

## TAIYO YUDEN Bluetooth<sup>賶</sup> low energy Module Line-Up

### Taiyo Yuden Bluetooth<sup>賶</sup> low energy Module