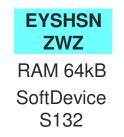

## TAIYO YUDEN Bluetooth<sup>賶</sup> low energy Module Line-Up

### Taiyo Yuden Bluetooth<sup>賶</sup> low energy Module