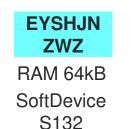

## TAIYO YUDEN Bluetooth<sup>賶</sup> low energy Module Line-Up

### Taiyo Yuden Bluetooth<sup>賶</sup> low energy Module