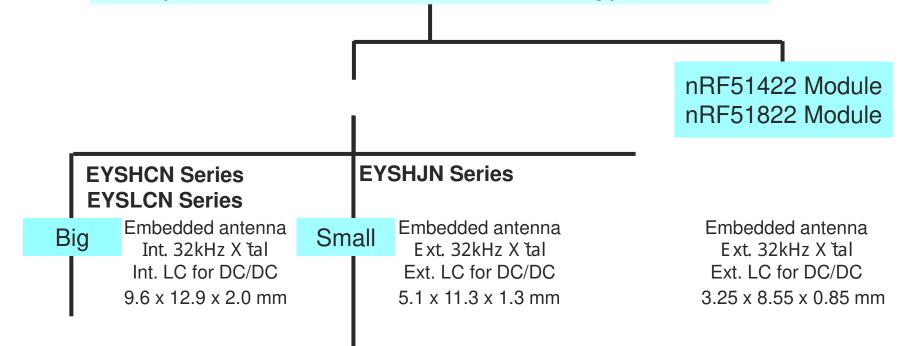

## TAIYO YUDEN Bluetooth<sup>賶</sup> low energy Module Line-Up

### Taiyo Yuden Bluetooth<sup>賶</sup> low energy Module