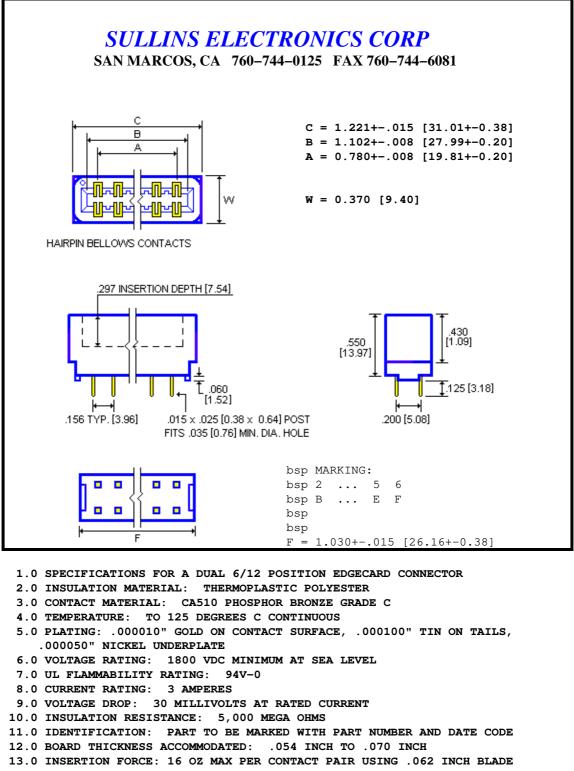

14.0 WITHDRAWAL FORCE: 1 OZ MIN PER CONTACT PAIR USING .054 INCH BLADE

15.0 SPECIFICATIONS SUBJECT TO CHANGE WITHOUT NOTICE

16.0 TOLERANCE: +-.010 INCH UNLESS OTHERWISE NOTED

17.0 NOT DRAWN TO SCALE

SULLINS PART NUMBER: EZM06DCWN