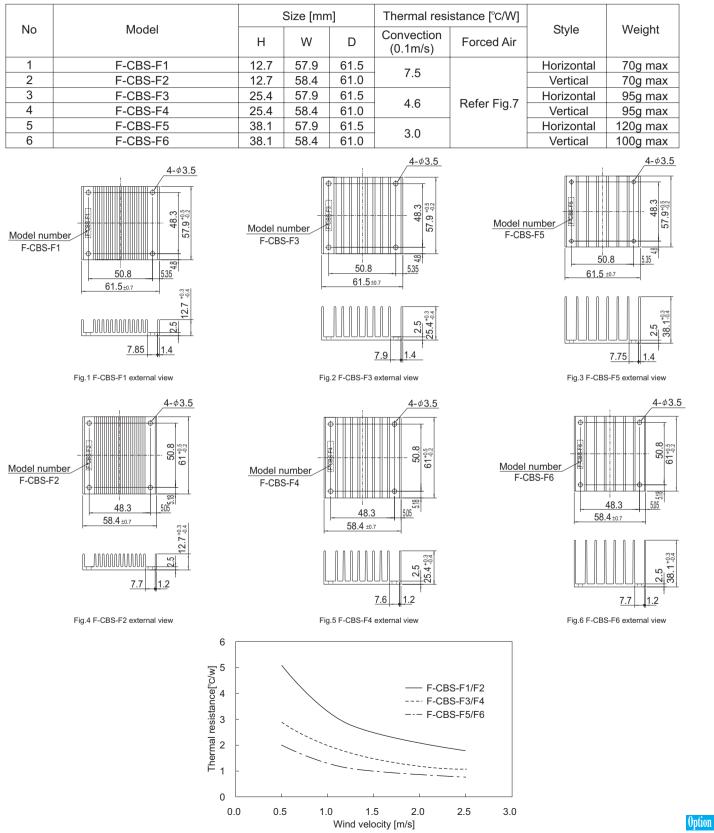

## Heat sink

Heat sink is prepared in TUNS100 series, CBS series, DHS200 series and DHS250 series.

Chart: List of Heat sink for TUNS100 series, CBS series, DHS200 series and DHS250 series

Fig.7 Thermal resistance of heat sink(Forced air)