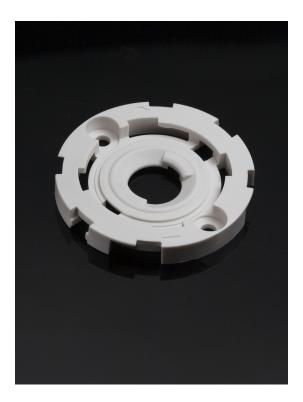

### HEKLA-SOCKET-C

Version compatible with COBs of 13.5 x 13.5 mm packages and max 11.6 mm LES size

#### **TECHNICAL SPECIFICATIONS:**

| Dimensions      | Ø 44 mm            |
|-----------------|--------------------|
| Height          | 5.5 mm             |
| Fastening       | screw              |
| Colour          | white              |
| Box size        | 315 x 225 x 260 mm |
| Box weight      | 5.3 kg             |
| Quantity in Box | 1000 pcs           |
| ROHS compliant  | yes 🛈              |

#### **MATERIAL SPECIFICATIONS:**

Component HEKLA-SOCKET-C **Type** Base part **Material** PBT Colour white PRODUCT DATASHEET F15255\_HEKLA-SOCKET-C