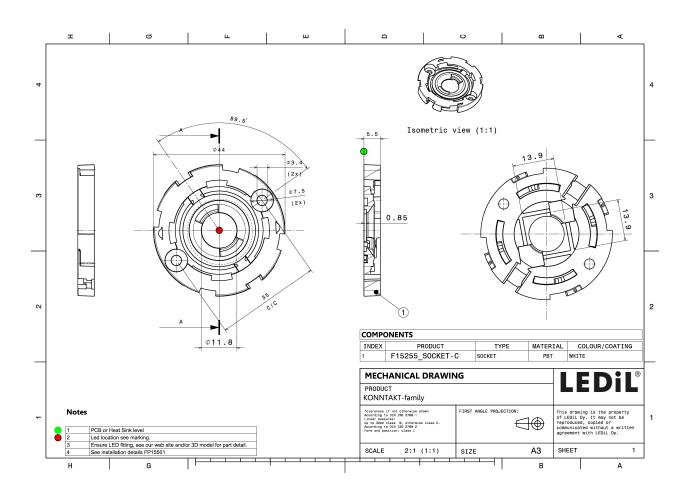

#### **TECHNICAL SPECIFICATIONS:**

| Dimensions      | Ø 44 mm            |
|-----------------|--------------------|
| Height          | 5.5 mm             |
| Fastening       | screw              |
| Colour          | white              |
| Box size        | 315 x 225 x 260 mm |
| Box weight      | 5.3 kg             |
| Quantity in Box | 1000 pcs           |
| ROHS compliant  | yes 🛈              |

#### **MATERIAL SPECIFICATIONS:**

Component HEKLA-SOCKET-C **Type** Base part **Material** PBT Colour white PRODUCT DATASHEET F15255\_HEKLA-SOCKET-C