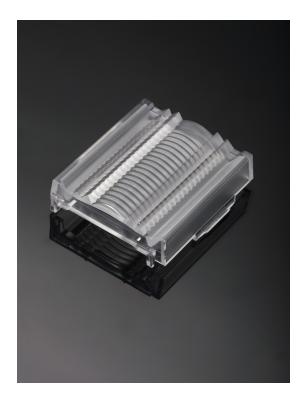

nd hope to provide you with the best service and solution. Let us make a better world for our industry!



### Contact us

Tel: +86-755-8981 8866 Fax: +86-755-8427 6832 Email & Skype: info@chipsmall.com Web: www.chipsmall.com Address: A1208, Overseas Decoration Building, #122 Zhenhua RD., Futian, Shenzhen, China





#### LINNEA-60-END-B-FL

Long, female end cap compatible with LINNEA-60-B

#### **TECHNICAL SPECIFICATIONS:**

| Dimensions      | 40 mm              |
|-----------------|--------------------|
| Height          | 11 mm              |
| Fastening       | clips              |
| Colour          | clear              |
| Box size        | 398 x 298 x 265 mm |
| Box weight      | 8.8 kg             |
| Quantity in Box | 918 pcs            |
| ROHS compliant  | yes 🛈              |



#### **MATERIAL SPECIFICATIONS:**

Component LINNEA-60-END-B-FL **Type** Accessory Material PC **Colour** clear

# E D FI6454\_LINNEA-60-END-B-FL



Last update: 28/03/2018 Subject to change without prior notice LEDiL is a registered trademark of LEDiL Oy in the European Union, USA, and certain other countries.



#### **GENERAL INFORMATION:**

NOTE: The typical beam angle will be changed by different color, chip size and chip position tolerance. The typical total beam angle is the full angle measured where the luminous intensity is half of the peak value.

#### **MATERIALS:**

As part of our continuous research and improvement processes, and to ensure the best possible quality and availability of our products, LEDiL reserves the right to change material grades without notice.

#### **PR