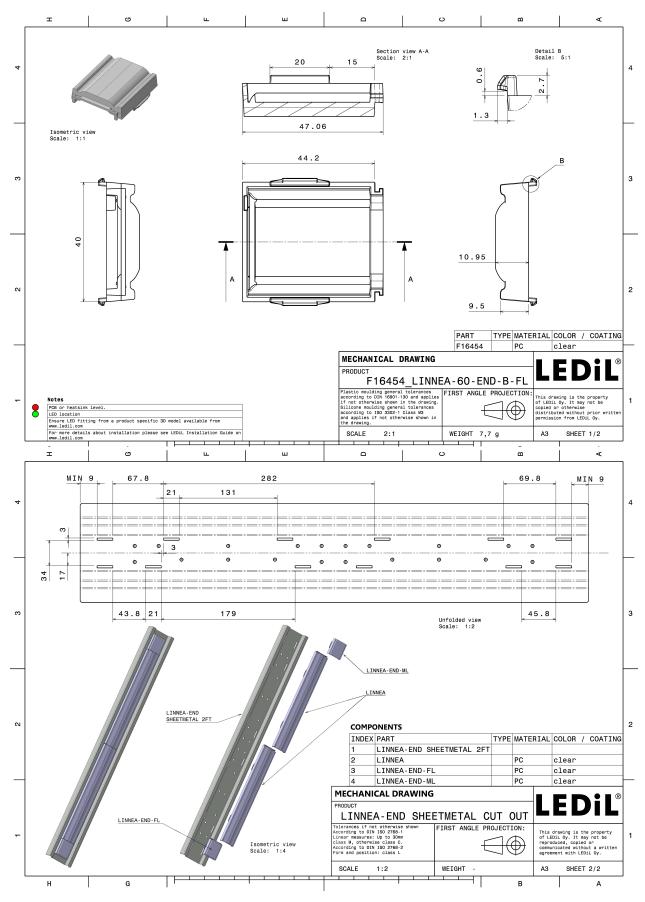

#### LINNEA-60-END-B-FL

Long, female end cap compatible with LINNEA-60-B

#### **TECHNICAL SPECIFICATIONS:**

| Dimensions      | 40 mm              |
|-----------------|--------------------|
| Height          | 11 mm              |
| Fastening       | clips              |
| Colour          | clear              |
| Box size        | 398 x 298 x 265 mm |
| Box weight      | 8.8 kg             |
| Quantity in Box | 918 pcs            |
| ROHS compliant  | yes 🛈              |

#### **MATERIAL SPECIFICATIONS:**

Component LINNEA-60-END-B-FL **Type** Accessory Material PC **Colour** clear