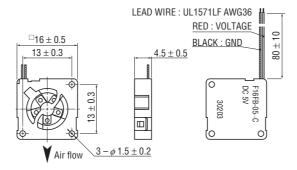

umber |
|--------------|-------------|
| DC5 V        | F16FB-05LLC |

\*: Verify the above part numbers when placing orders.

## **■ STANDARD SPECIFICATIONS**

| Item            | F16FB-05LLC            |
|-----------------|------------------------|
| Rated voltage   | DC5 V                  |
| Voltage range   | 4.5 ~ 5.5 V            |
| Rated current   | 0.04 A                 |
| Rotating speed  | 6000 min <sup>-1</sup> |
| Air flow        | 0.012 m³/min           |
| Static pressure | 5.5 Pa                 |
| Noise           | 3 dB (A)               |
| Net weight      | Approx. 1.2 g          |

 $<sup>\</sup>ensuremath{\text{\#}}$  : Figures in the table are typical values under rated operating condition.

# ■ AIR FLOW PERFORMANCE CURVES



## **OUTLINE DIMENSIONS**

(Unit: mm)