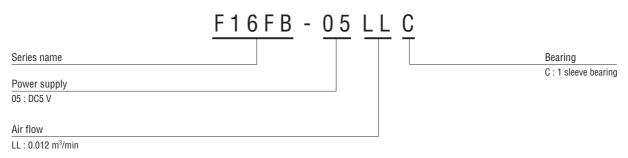

best service and solution. Let us make a better world for our industry!



# Contact us

Tel: +86-755-8981 8866 Fax: +86-755-8427 6832

Email & Skype: info@chipsmall.com Web: www.chipsmall.com

Address: A1208, Overseas Decoration Building, #122 Zhenhua RD., Futian, Shenzhen, China







# **BRUSHLESS DC FANS**

# F16FB

# **■ FEATURES**

- Ultra-compact / Low-profile model, that is ideal for compact electric instrument and local cooling
- Realization of high air flow and low noise by adoption of Medirian impeller which is highly effective and unique (Patent pending)
- Longer operating life by sealed bearing structre
- Light weight (Approx. 1.2 g)

# **■ STRUCTURE**

- Cover, impeller and Frame Modified SUS and LCP
- Bearing

C type: 1 sleeve bearing



#### **■ PART NUMBER DESIGNATION**



#### **■ LIST OF PART NUMBERS**

| Power supply | Part number |
|--------------|-------------|
| DC5 V        | F16FB-05LLC |

\*: Verify the above part numbers when placing orders.

## **■ STANDARD SPECIFICATIONS**

| Item            | F16FB-05LLC            |
|-----------------|------------------------|
| Rated voltage   | DC5 V                  |
| Voltage range   | 4.5 ~ 5.5 V            |
| Rated current   | 0.04 A                 |
| Rotating speed  | 6000 min <sup>-1</sup> |
| Air flow        | 0.012 m³/min           |
| Static pressure | 5.5 Pa                 |
| Noise           | 3 dB (A)               |
| Net weight      | Approx. 1.2 g          |

 $<sup>\</sup>ensuremath{\text{\#}}$  : Figures in the table are typical values under rated operating condition.

# ■ AIR FLOW PER