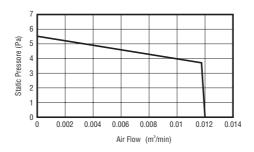

# ■ AIR FLOW PERFORMANCE CURVES

## **■ STANDARD SPECIFICATIONS**

| Item            | F16FB-05LLC            |
|-----------------|------------------------|
| Rated voltage   | DC5 V                  |
| Voltage range   | 4.5 ~ 5.5 V            |
| Rated current   | 0.04 A                 |
| Rotating speed  | 6000 min <sup>-1</sup> |
| Air flow        | 0.012 m³/min           |
| Static pressure | 5.5 Pa                 |
| Noise           | 3 dB (A)               |
| Net weight      | Approx. 1.2 g          |