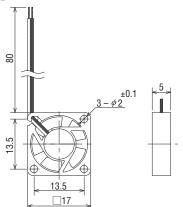

| 0.07 A                     |
| Rotating speed      | 7000 min <sup>-1</sup>     |
| Air flow            | 0.01 m³/min                |
| Static pressure     | 6 Pa                       |
| Noise               | 5 dB (A)                   |
| Use environment     | 0 ~ +60 °C (35 ~ 85 %RH)   |
| Storage environment | -10 ~ +70 °C (35 ~ 85 %RH) |
| Net weight          | Approx. 1.5 g              |

<sup>%</sup>The specifications above are typical values measured on the conditions of no-loading running with rated voltage in the circumstances of 25 °C  $\pm$  2 °C, 35 $\sim$  85 %RH. Please contact us if you would liketo check the specifications in different circumstances.

## **■ AIR FLOW PERFORMANCE CURVES**



\* Data in our measuring instrument

## **OUTLINE DIMENSIONS**

(Unit: mm)