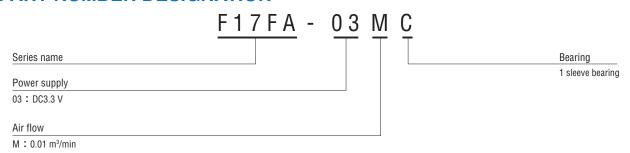

#### **■ PART NUMBER DESIGNATION**

#### **■ LIST OF PART NUMBERS**

| Power supply | Part number |
|--------------|-------------|
| DC3.3 V      | F17FA-03MC  |

 $<sup>\</sup>divideontimes$  Verify the above part numbers when placing orders.