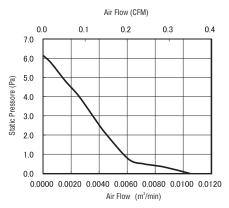

|
| Voltage range       | 3.1 ~ 3.5 V                |
| Rated current       | 0.07 A                     |
| Rotating speed      | 7000 min <sup>-1</sup>     |
| Air flow            | 0.01 m³/min                |
| Static pressure     | 6 Pa                       |
| Noise               | 5 dB (A)                   |
| Use environment     | 0 ~ +60 °C (35 ~ 85 %RH)   |
| Storage environment | -10 ~ +70 °C (35 ~ 85 %RH) |
| Net weight          | Approx. 1.5 g              |

<sup>%</sup>The specifications above are typical values measured on the conditions of no-loading running with rated voltage in the circumstances of 25 °C  $\pm$  2 °C, 35 $\sim$  85 %RH. Please contact us if you would liketo check the specifications in different circumstances.

## **■ AIR FLOW PERFORMANCE CURVES**



\* Data in our measuring instrument

## **OUTLINE DIMENSIONS**

(Unit: mm)