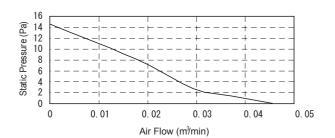

# AIR FLOW PERFORMANCE CURVES

#### STANDARD SPECIFICATIONS

| Part number \ Item | Rated voltage(V) | Voltage range (V) | Rated current (A) | Rotating speed (min <sup>-1</sup> ) | Air flow (m³/min) | Static pressure(Pa) | Noise dB(A) |
|--------------------|------------------|-------------------|-------------------|-------------------------------------|-------------------|---------------------|-------------|
| F251T-12LLC        | 12               | 10.2 ~ 13.8       | 0.08              | 6,000                               | 0.046             | 14                  | 12          |
| F251T-05LLC        | 5                | 4.5 ~ 5.7         | (0.19)            | 6,000                               | 0.046             | 14                  | 12          |