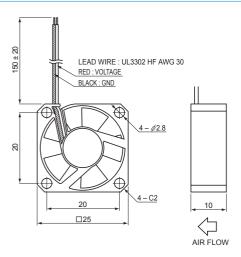

> ) | Air flow (m³/min) | Static pressure(Pa) | Noise dB(A) |
|--------------------|------------------|-------------------|-------------------|-------------------------------------|-------------------|---------------------|-------------|
| F251T-12LLC        | 12               | 10.2 ~ 13.8       | 0.08              | 6,000                               | 0.046             | 14                  | 12          |
| F251T-05LLC        | 5                | 4.5 ~ 5.7         | (0.19)            | 6,000                               | 0.046             | 14                  | 12          |

※ Figures in the table are typical values under rated operating condition.
The values in () may be changed in the process of final evaluation.

## OUTLINE DIMENSIONS

(Unit:mm)

# AIR FLOW PERFORMANCE CURVES