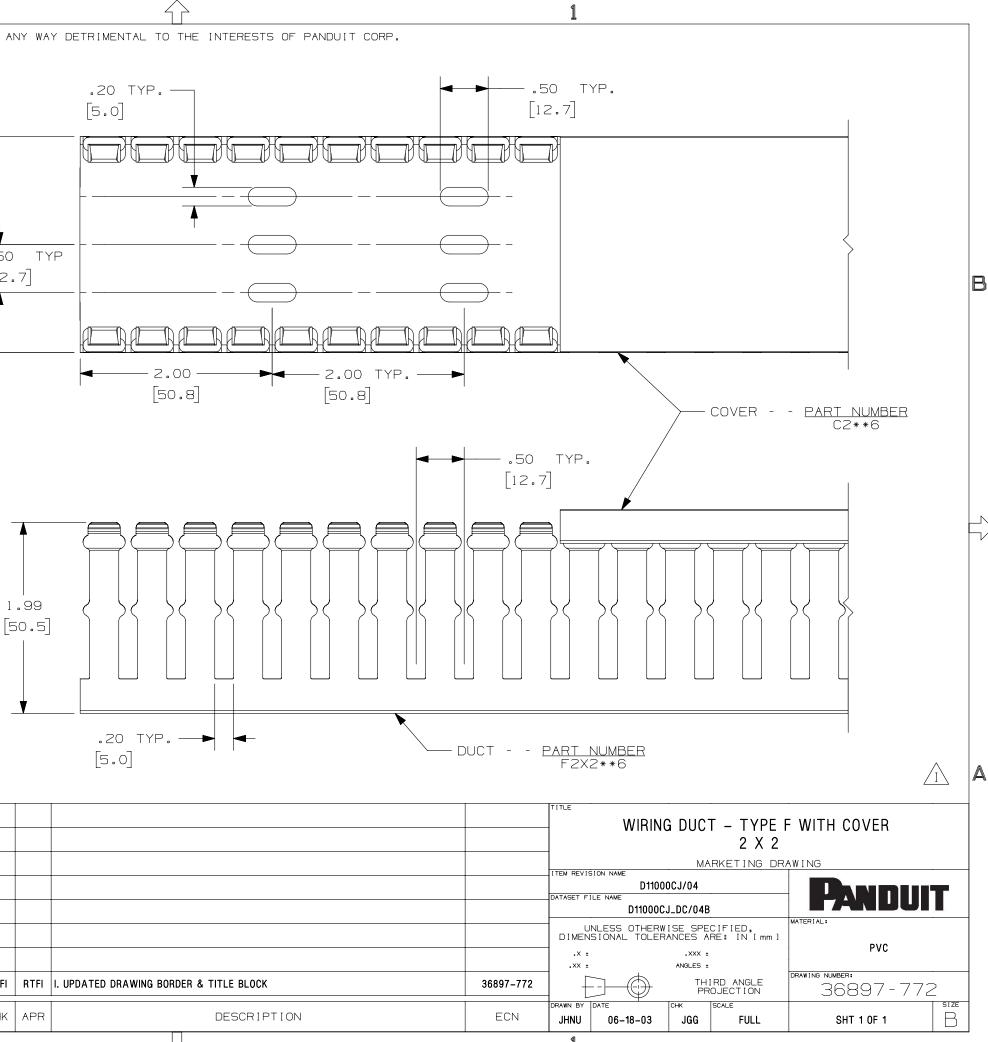

THIS COPY IS PROVIDED ON A RESTRICTED BASIS AND IS NOT TO BE USED IN ANY WAY DETRIMENTAL TO THE INTERESTS OF PANDUIT CORP.

## NOTE.

A

B

- 1. ALL DIMENSIONS ARE REFERENCE ONLY.
- 2. DIMENSIONS IN PARENTHESES ARE METRIC.
- 3. THE \* \* DENOTE COLOR.
- 4. DUCT AND COVER ARE AVAILABLE IN 6 FT [1828.8] LENGTH