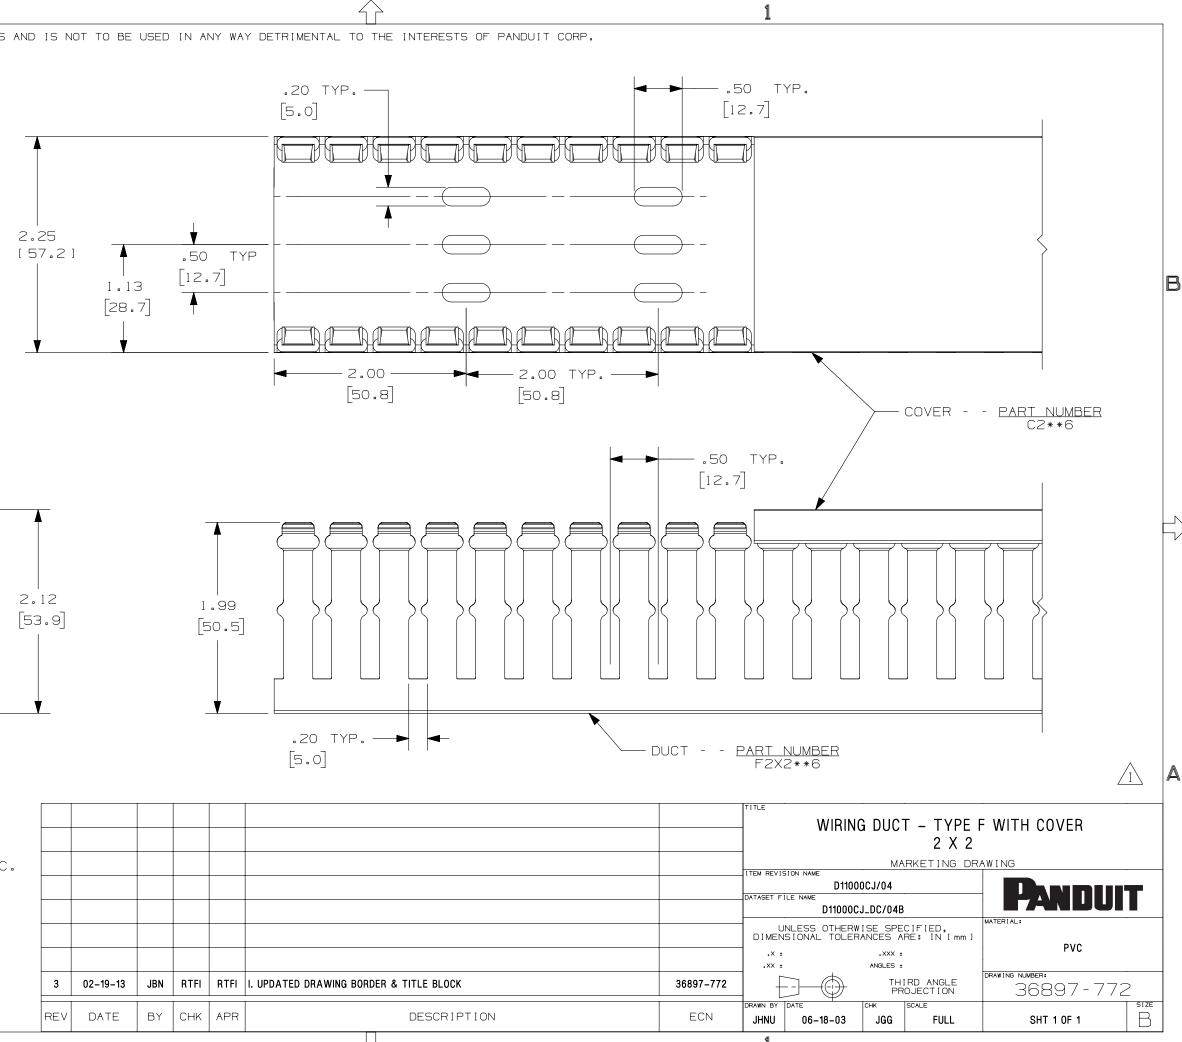

THIS COPY IS PROVIDED ON A RESTRICTED BASIS AND IS NOT TO BE USED IN ANY WAY DETRIMENTAL TO THE INTERESTS OF PANDUIT CORP.

## NOTE.

A

B

- 1. ALL DIMENSIONS ARE REFERENCE ONLY.
- 2. DIMENSIONS IN PARENTHESES ARE METRIC.
- 3. THE \* \* DENOTE COLOR.
- 4. DUCT AND COVER ARE AVAILABLE IN 6 FT [1828.8] LENGTH