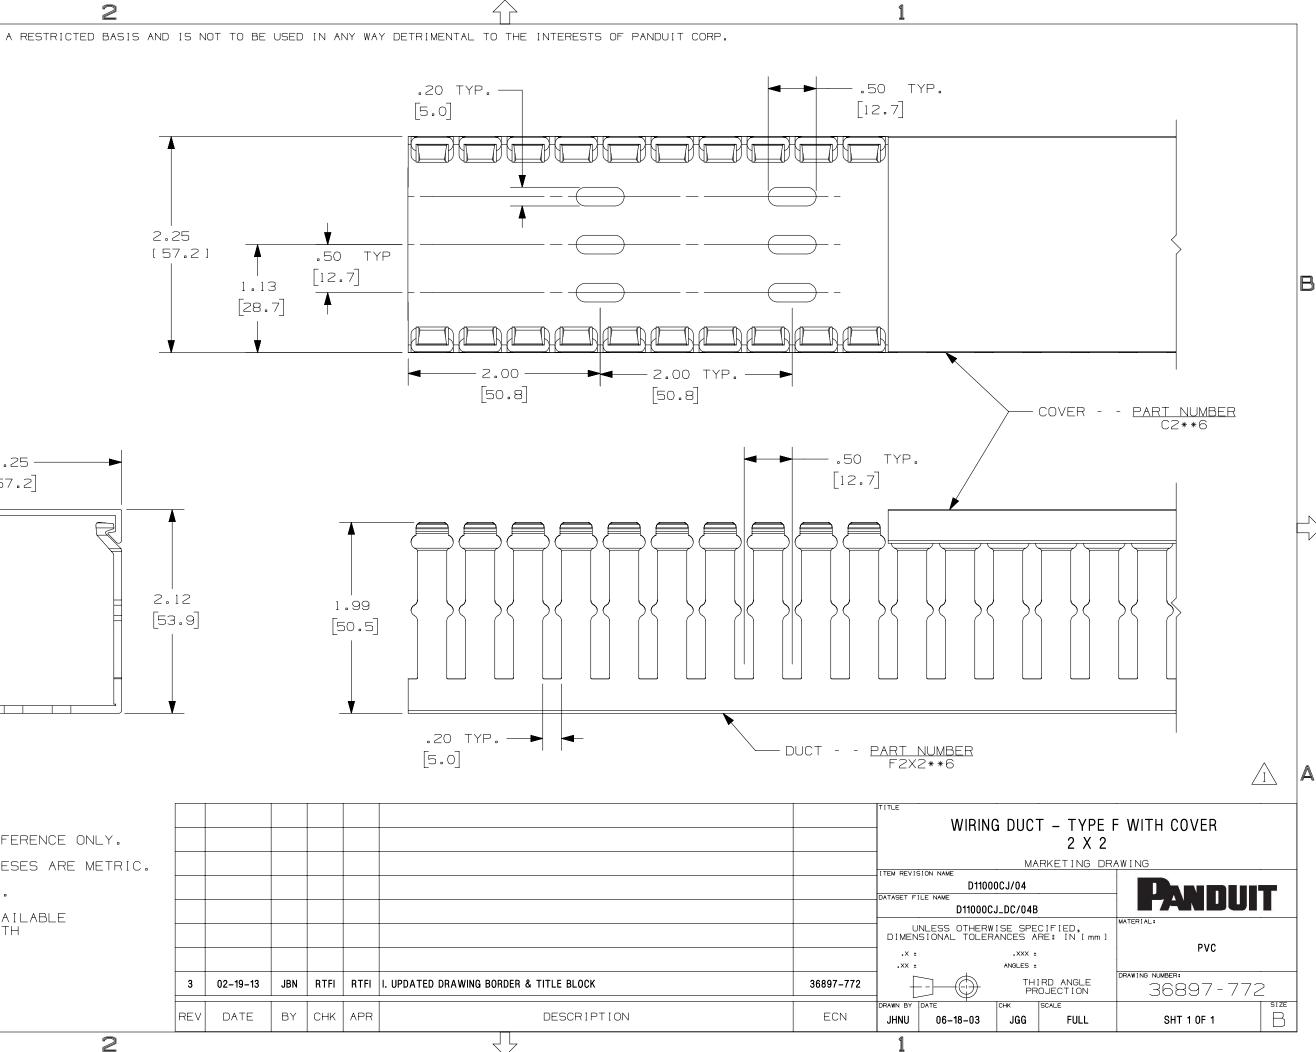

THIS COPY IS PROVIDED ON A RESTRICTED BASIS AND IS NOT TO BE USED IN ANY WAY DETRIMENTAL TO THE INTERESTS OF PANDUIT CORP.

## NOTE.

A

B

- 1. ALL DIMENSIONS ARE REFERENCE ONLY.
- 2. DIMENSIONS IN PARENTHESES ARE METRIC.
- 3. THE \* \* DENOTE COLOR.
- 4. DUCT AND COVER ARE AVAILABLE IN 6 FT [1828.8] LENGTH