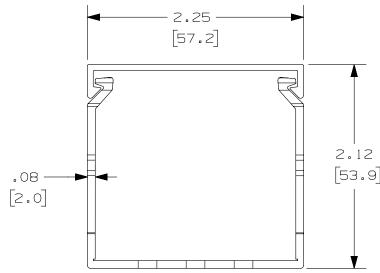

THIS COPY IS PROVIDED ON A RESTRICTED BASIS AND IS NOT TO BE USED IN ANY WAY DETRIMENTAL TO THE INTERESTS OF PANDUIT CORP.

## NOTE.

A

B

- 1. ALL DIMENSIONS ARE REFERENCE ONLY.
- 2. DIMENSIONS IN PARENTHESES ARE METRIC.
- 3. THE \* \* DENOTE COLOR.
- 4. DUCT AND COVER ARE AVAILABLE IN 6 FT [1828.8] LENGTH