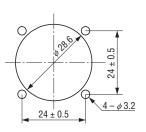

## OUTLINE DIMENSIONS

(Unit: mm)

Dimension of mounting hole for recommendation