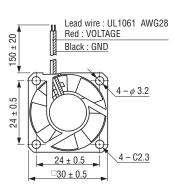

## OUTLINE DIMENSIONS

(Unit: mm)

Dimension of mounting hole for recommendation