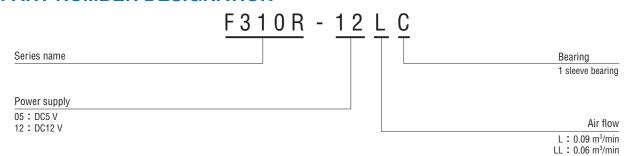

### **PART NUMBER DESIGNATION**

#### **■ LIST OF PART NUMBERS**

| Power supply | 1 sleeve bearing     |                      |  |
|--------------|----------------------|----------------------|--|
|              | Air flow 0.09 m³/min | Air flow 0.06 m³/min |  |
| DC5 V        | F310R-05LC           | F310R-05LLC          |  |
| DC12 V       | F310R-12LC           | F310R-12LLC          |  |