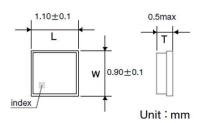

#### ■ External Dimensions

| Dimension L | 1.1 ±0.10 mm |
|-------------|--------------|
| Dimension W | 0.9 ±0.10 mm |
| Dimension T | Max 0.5 mm   |

The data is reference only. Electrical characteristics vary depending on environment or measurement condition. TAIYO YUDEN reserves the right to make change to the data at any time without notice. Before making final selection, please check product specification.