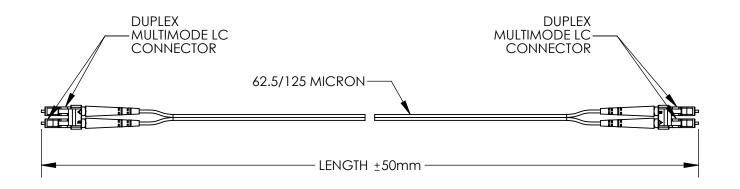

## NOTES:

TEST ALL(100%) CONNECTORS FOR INSERTION LOSS(I.L.) AND RETURN LOSS(R.L.) I.L. TO BE 0.75dBOR BETTER MEASURE WITH A 850nm SOURCE I.L. TO BE 0.65dBOR BETTER MEASURE WITH A 1310nm SOURCE R.L. TO BE -25dB OR BETTER MEASURED WITH A 850nm AND 1310nm SOURCE