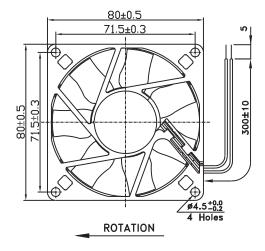

## Features:

- Motor: Brushless DC
- Motor Protection: IC
- Bearing Type: Two Ball, 1B1S, Sleeve, or Hydro Dynamic
- Connection: UL 1007 AWG 24, 300mm Wire Leads
- Frame Material: Plastic UL94V-0
- Impeller Material: Plastic UL94V-0
- Operating Temp: Two Ball: -10°C~70°C 1B1S: -10°C~70°C Sleeve: -10°C~60°C
  - Hydro Dynamic: -10°C~70°C
- Life Expectancy: Two Ball: 70,000 Hours 1B1S: 50,000 Hours Sleeve: 30,000 Hours
  - Hydro Dynamic: 50,000 Hours
    - Tiyuro Dynamic. 30,000 Hours