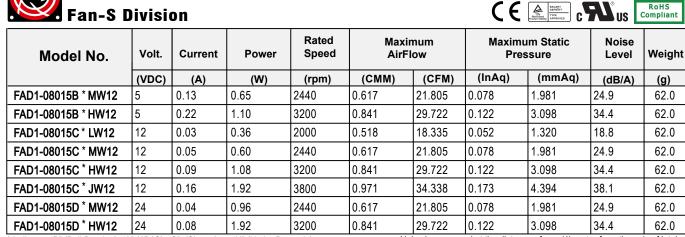

## Features:

- Motor: Brushless DC
- Motor Protection: IC
- Bearing Type: Two Ball, 1B1S, Sleeve, or Hydro Dynamic
- Connection: UL 1007 AWG 24, 300mm Wire Leads
- Frame Material: Plastic UL94V-0
- Impeller Material: Plastic UL94V-0
- Operating Temp: Two Ball: -10°C~70°C 1B1S: -10°C~70°C Sleeve: -10°C~60°C
  - Hydro Dynamic: -10°C~70°C
- Life Expectancy: Two Ball: 70,000 Hours 1B1S: 50,000 Hours Sleeve: 30,000 Hours
  - Hydro Dynamic: 50,000 Hours
    - Tiyuro Dynamic. 30,000 Hours

\* Indicates "B" (Ball Bearing), "A" (1B1S), "S" (Sleeve), or "H" (Hydro Dynamic)

Noise is measured at the distance of one (1) meter from the axis of intake.