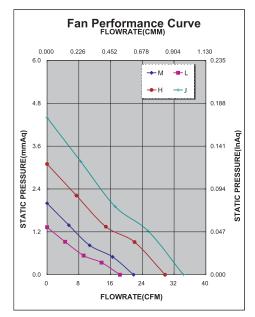

## Features:

- Motor: Brushless DC
- Motor Protection: IC
- Bearing Type: Two Ball, 1B1S, Sleeve, or Hydro Dynamic
- Connection: UL 1007 AWG 24, 300mm Wire Leads
- Frame Material: Plastic UL94V-0
- Impeller Material: Plastic UL94V-0
- Operating Temp: Two Ball: -10°C~70°C 1B1S: -10°C~70°C Sleeve: -10°C~60°C
  - Hydro Dynamic: -10°C~70°C
- Life Expectancy: Two Ball: 70,000 Hours 1B1S: 50,000 Hours Sleeve: 30,000 Hours
  - Hydro Dynamic: 50,000 Hours
    - Tiyuro Dynamic. 30,000 Hours

\* Indicates "B" (Ball Bearing), "A" (1B1S), "S" (Sleeve), or "H" (Hydro Dynamic)

Noise is measured at the distance of one (1) meter from the axis of intake.