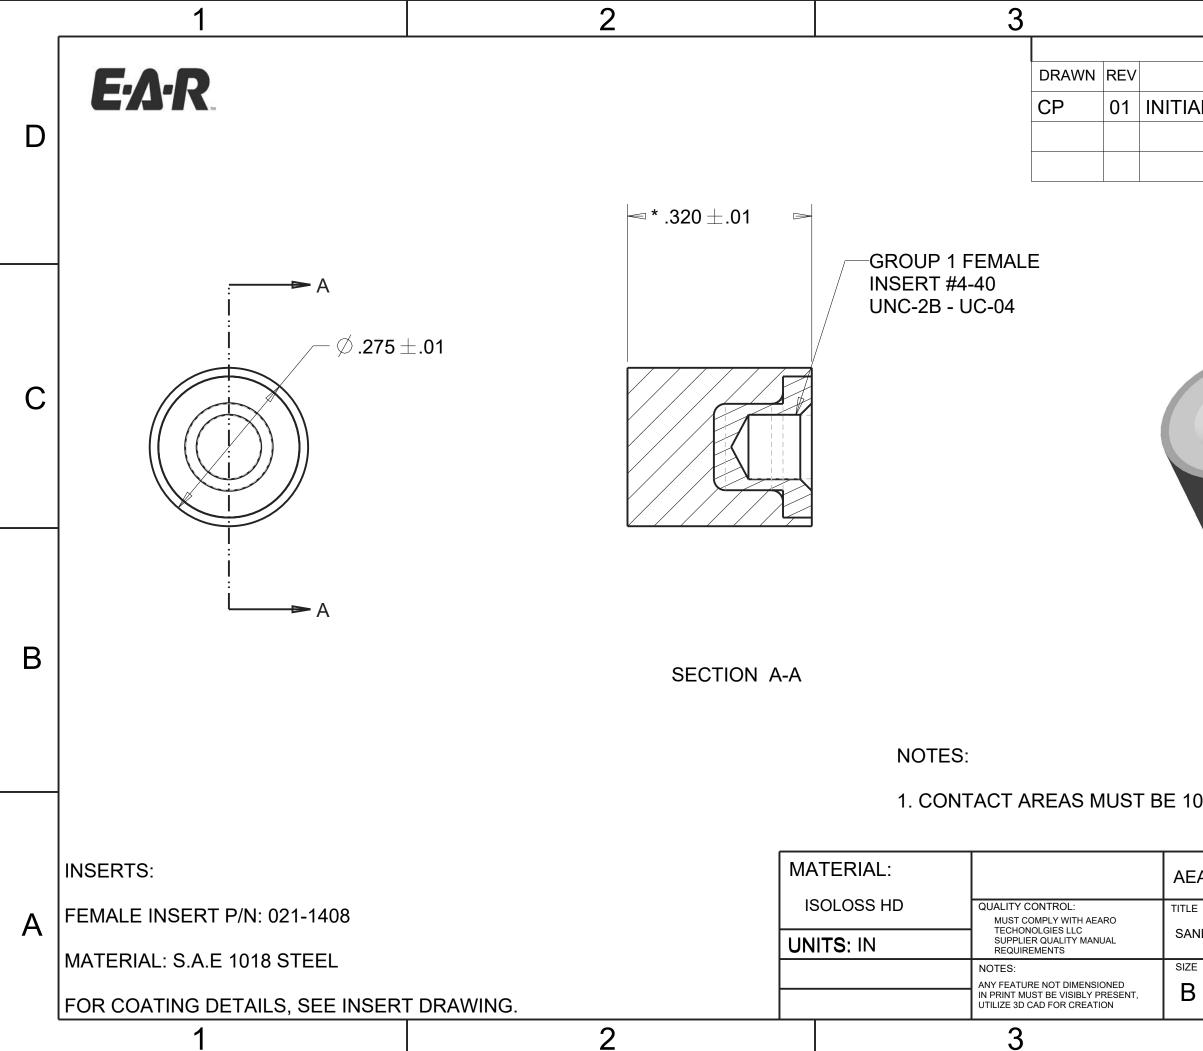

|                                                      | 4    |                           |          |   |  |
|------------------------------------------------------|------|---------------------------|----------|---|--|
| REVISIONS                                            |      |                           |          |   |  |
| DESCRIPTION                                          |      | DATE                      | APPROVED |   |  |
| AL DESIGN                                            |      | 5/12/17                   | MS       | _ |  |
|                                                      |      |                           |          | D |  |
|                                                      |      |                           |          |   |  |
|                                                      |      |                           |          |   |  |
|                                                      |      |                           |          | С |  |
|                                                      |      |                           |          | В |  |
| 00% BONDED.                                          |      |                           |          |   |  |
| ARO TECHNOLOGIES LLC * a 3M company                  |      |                           |          |   |  |
| E<br>NDWICH MOUNT, GROUP 1, FEMALE-BLANK, ISOLOSS HD |      |                           |          | А |  |
| E ITEM (                                             | CODE | DWG NO.<br>FB-100-UC04- I | 4        | 1 |  |
|                                                      |      |                           |          |   |  |