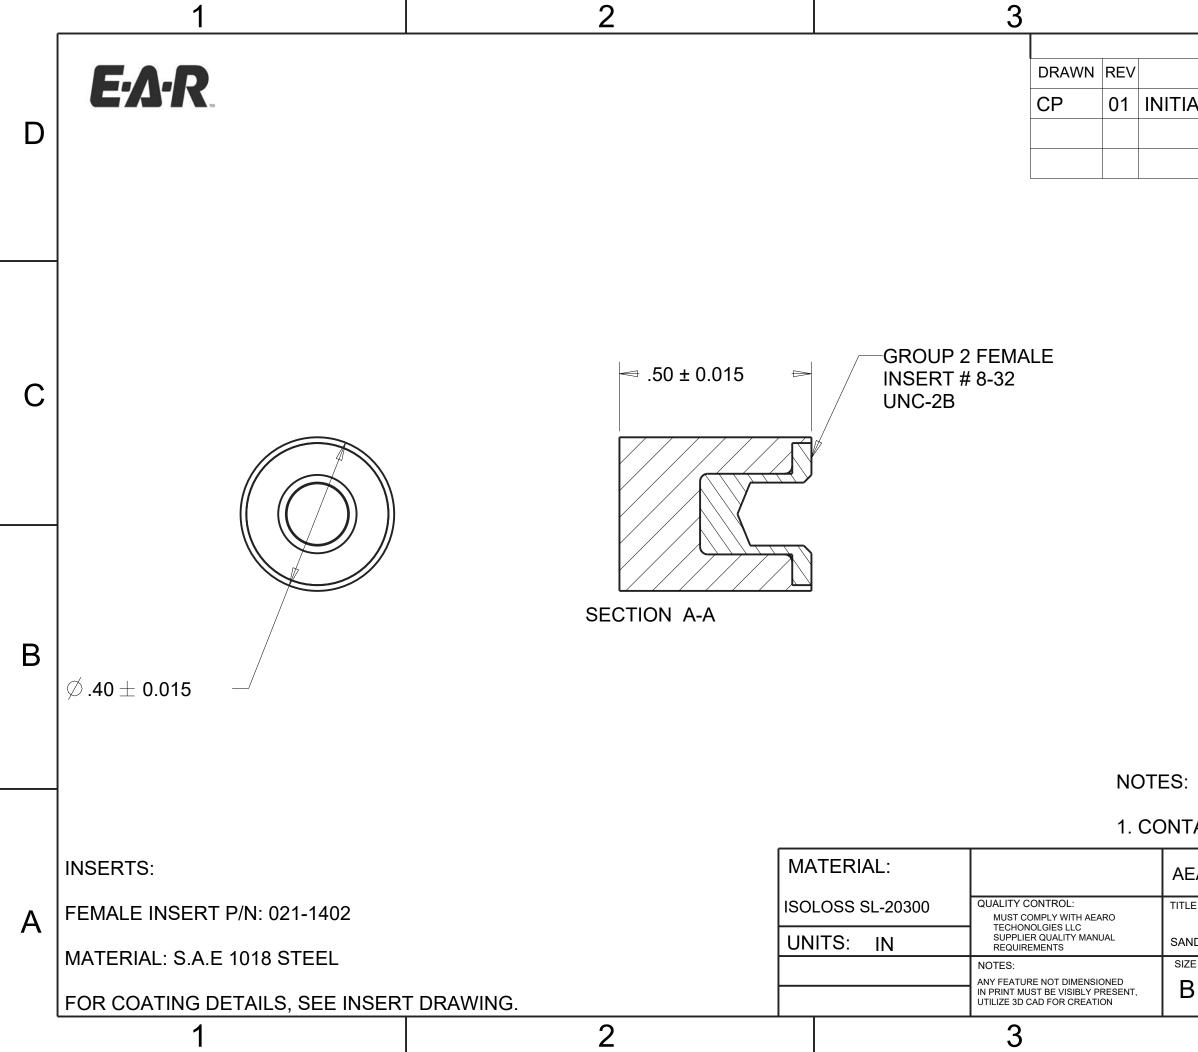

|                                                       | 4        |                |          |   |
|-------------------------------------------------------|----------|----------------|----------|---|
| REVISIONS                                             |          |                |          |   |
| DESCRIPTION                                           |          | DATE           | APPROVED |   |
| AL DESIGN                                             |          | 6/24/17        | MS       |   |
|                                                       |          |                |          | D |
|                                                       |          |                |          |   |
|                                                       |          |                |          |   |
|                                                       |          |                |          | С |
|                                                       |          |                |          | В |
| ACT AREAS MUST BE 100% BONDED.                        |          |                |          |   |
| ARO TECHNOLOGIES LLC * a 3M company                   |          |                |          |   |
| E                                                     |          |                |          | Δ |
| IDWICH MOUNT, GROUP 2, FEMALE-BLANK, ISOLOSS SL-20300 |          |                |          | A |
| EI                                                    | TEM CODE | DWG NO.        |          |   |
| 3                                                     |          | FB-200-UC08-SL | 20300    |   |
|                                                       |          |                |          |   |