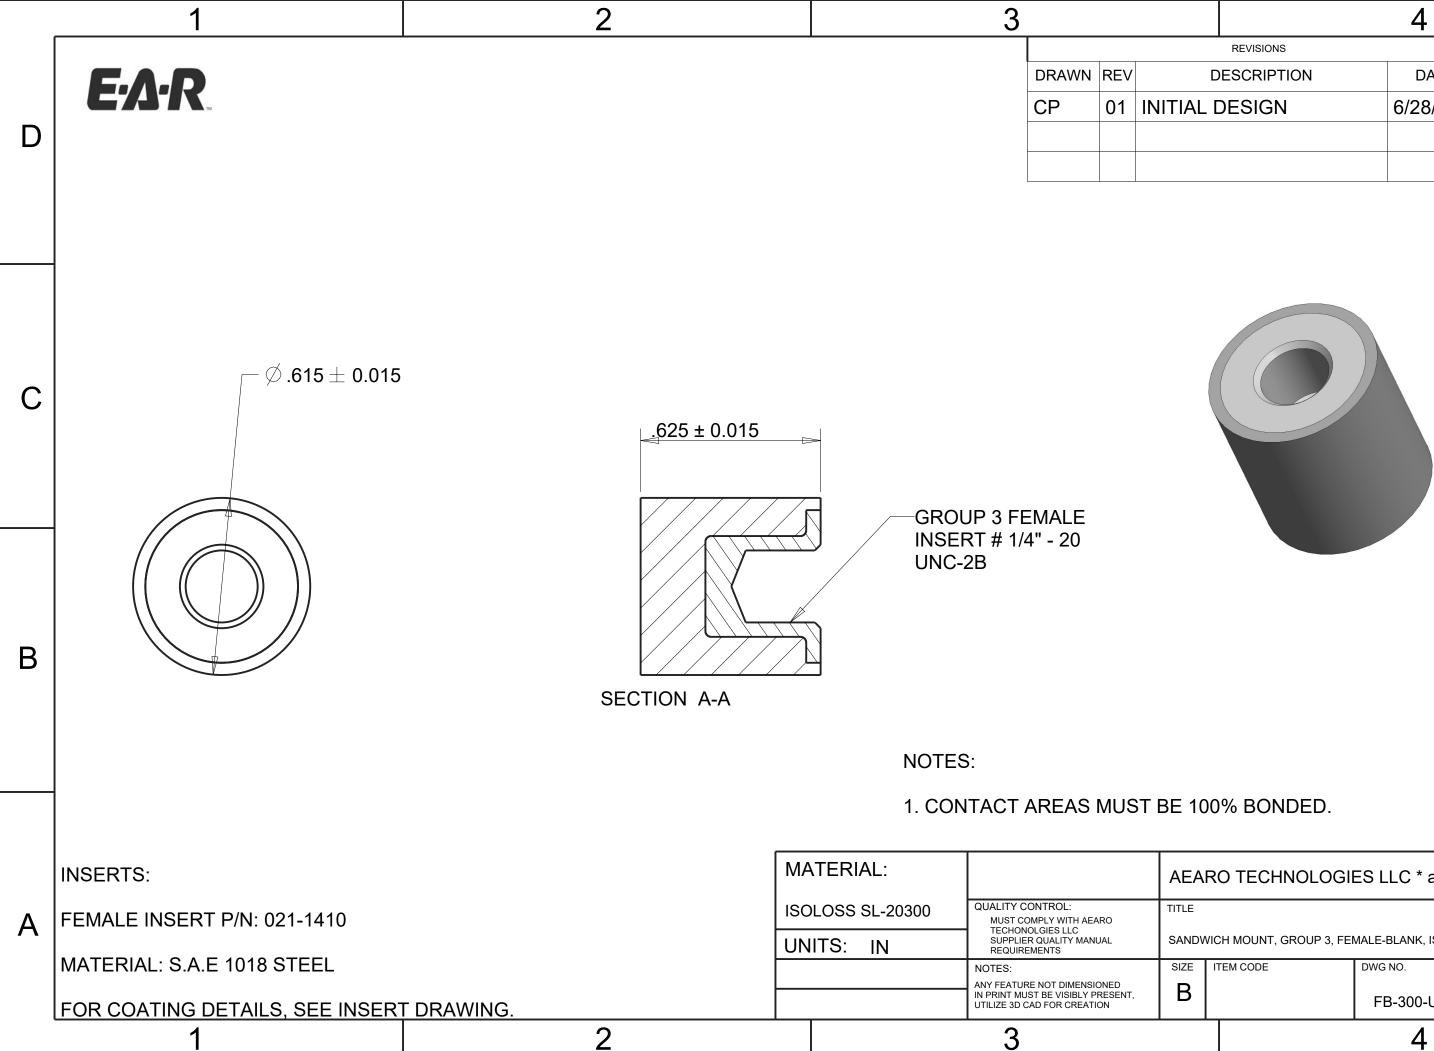

|             |  | 4       |          |   |
|-------------|--|---------|----------|---|
| REVISIONS   |  |         |          |   |
| DESCRIPTION |  | DATE    | APPROVED |   |
| AL DESIGN   |  | 6/28/17 | MS       | _ |
|             |  |         |          | D |
|             |  |         |          |   |
|             |  |         |          |   |

## AEARO TECHNOLOGIES LLC \* a 3M company

SANDWICH MOUNT, GROUP 3, FEMALE-BLANK, ISOLOSS SL-20300

| 1 | ITEM CODE |
|---|-----------|
|   |           |
|   |           |

FB-300-UC25-SL20300