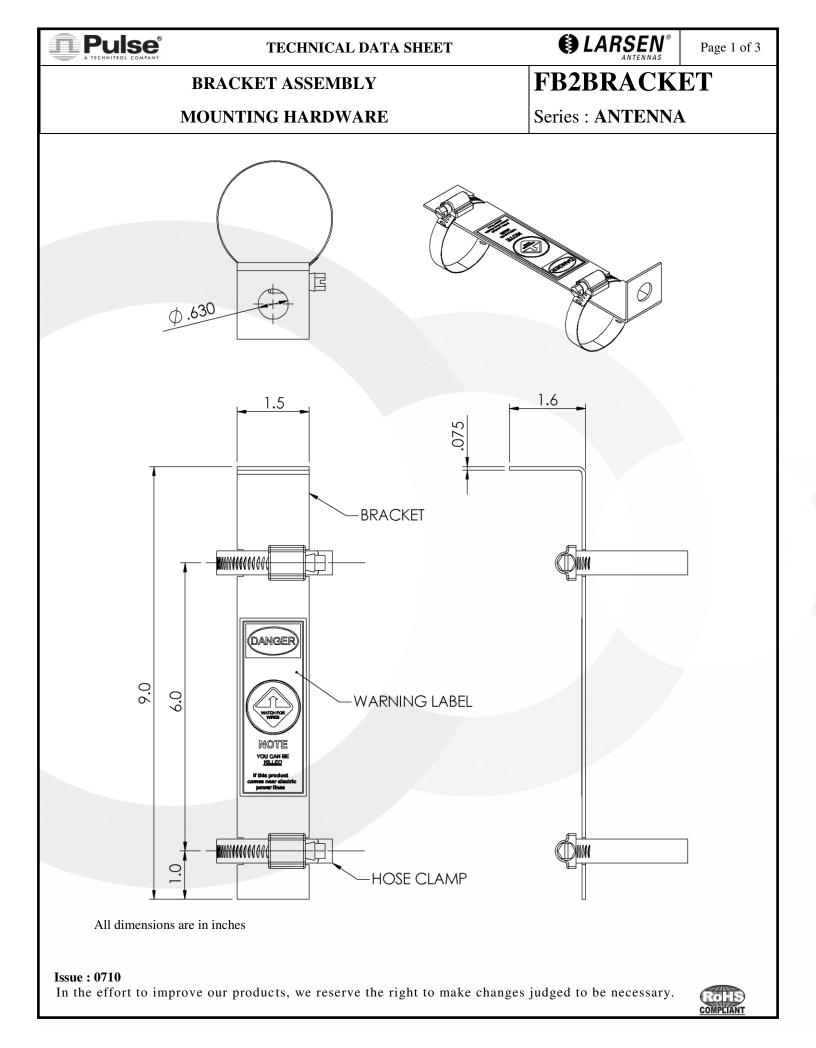

**TECHNICAL DATA SHEET** 

LARSEN<sup>®</sup>

FB2BRACKET

Page 2 of 3

**BRACKET ASSEMBLY** 

Series : ANTENNA

#### **MOUNTING HARDWARE**

#### **MECHANICAL SPECIFICATIONS**

| Material :<br>Bracket :<br>Hose Clamp : | 14 ga. steel, zinc plated<br>Stainless steel |
|-----------------------------------------|----------------------------------------------|
| Weight :                                | <b>195</b> g                                 |
| Overall length :                        | 9.0 INCHES                                   |
| Fixing system :                         | 2 ¼ inch hose clamp                          |