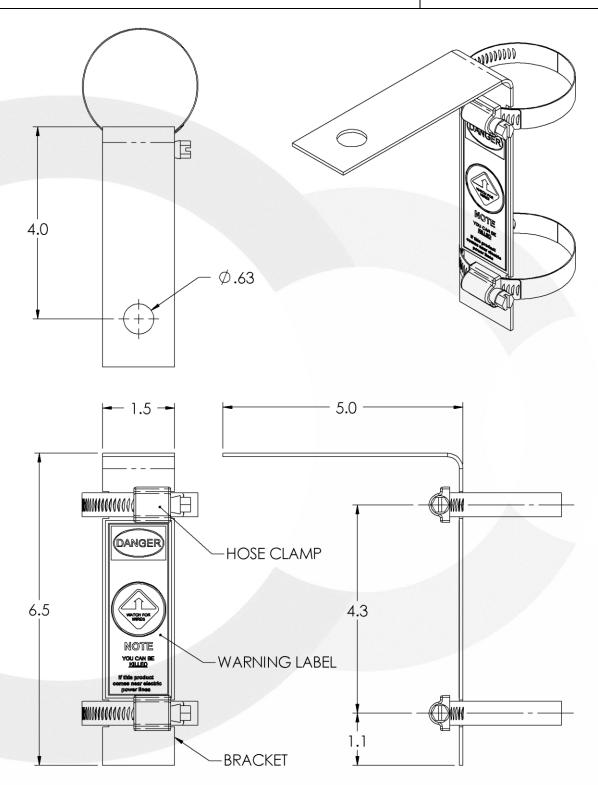

## **BRACKET ASSEMBLY**

### **MOUNTING HARDWARE**

### **BRACKET ASSEMBLY**

# FB3BRACKET

**MOUNTING HARDWARE** 

Series: ANTENNA

## **MECHANICAL SPECIFICATIONS**

Material:

Bracket: ...... 14 ga. steel, zinc plated

Hose Clamp : ..... Stainless steel

Fixing system: 2 1/4 inch hose clamp