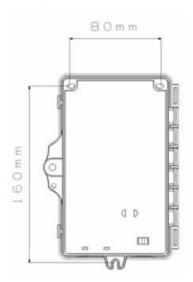

Data**

Work Temperature -40 °C ~+85 °C

Relative Humidity ≤ 85% (+30 °C)

Atmospheric Pressure 70Kpa~106Kpa

Insert Loss ≤ 0.2dB

UPC Return Loss ≥ 50dB APC Return Loss≥ 60dB

Insert and Pull out Life≥ 1000 times

#### Insulation

The grounding device is insulated with the Termination box, IR  $\geq$ 1000m  $\Omega$ /500V (direct current) Between the grounding device and the box body, the withstand voltage is over 3000V/Min, no Withstand Voltage breakdown and flashover. U  $\geq$ 3000V (direct current)



1.Lid; 2.Lock; 3.Splicing flap plate; 4.base; 5.PLC Mounting position; 6. Main cable mound layer; 7.Seal gasket; 8.Water-proof sleeve; 9.Drop cable clip; 10.Adaptor; 11. Main cable strengthen mound layer√



## **Dimensions**

168x102x32mm



## **Installation Dimensions**

160mmx80mm