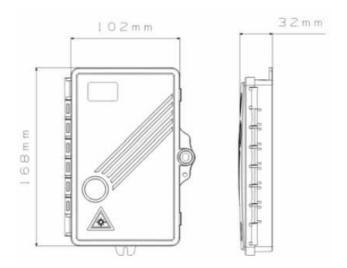

o the home (FTTH)
- LAN/WAN



### **Technical Data**

Work Temperature -40 °C ~+85 °C

Relative Humidity ≤ 85% (+30 °C)

Atmospheric Pressure 70Kpa~106Kpa

Insert Loss ≤ 0.2dB

UPC Return Loss ≥ 50dB APC Return Loss≥ 60dB

Insert and Pull out Life≥ 1000 times

#### Insulation

The grounding device is insulated with the Termination box, IR  $\geq$ 1000m  $\Omega$ /500V (direct current) Between the grounding device and the box body, the withstand voltage is over 3000V/Min, no Withstand Voltage breakdown and flashover. U  $\geq$ 3000V (direct current)



1.Lid; 2.Lock; 3.Splicing flap plate; 4.base; 5.PLC Mounting position; 6. Main cable mound layer; 7.Seal gasket; 8.Water-proof sleeve; 9.Drop cable clip; 10.Adaptor; 11. Main cable strengthen mound layer√



## **Dimensions**

168x102x32mm



## **Installation Dimensions**

160mmx80mm