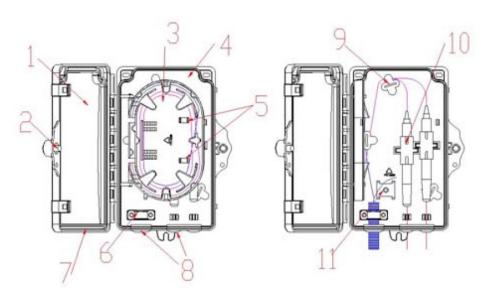

1.Lid; 2.Lock; 3.Splicing flap plate; 4.base; 5.PLC Mounting position; 6. Main cable mound layer; 7.Seal gasket; 8.Water-proof sleeve; 9.Drop cable clip; 10.Adaptor; 11. Main cable strengthen mound layer√