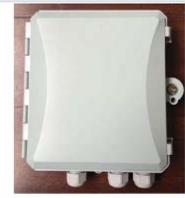

#### FBR-11608

## 1. General Description:

The equipment is used as a termination point for the feeder cable to connect with drop cable in FTTx Communication network system.