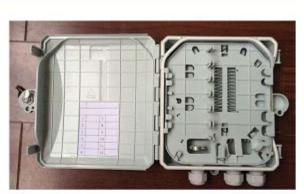

#### 2. Features:

- 1). Material: PC+ABS, wet-proof, water-proof, dust-proof, anti-aging.
- 2). Clamping for feeder cable and drop cable, fiber splicing, fixation, storage, distribution...etc all in one.
- 3). Cable, pigtails, patch cords are running through own path without disturbing each other, cassette type
- SC adapter installation, easy maintenance.
- 4). Distribution panel can be flipped up, feeder cable can be placed in a cup-joint way, easy for Maintenance and installation.
- 5). Cabinet can be installed by the way of wall-mounted or poled-mounted, suitable for both indoor and

Outdoor use.