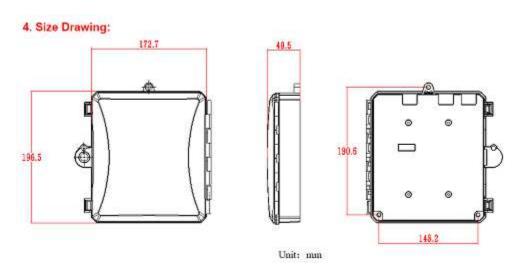

cup-joint way, easy for Maintenance and installation.
- 5). Cabinet can be installed by the way of wall-mounted or poled-mounted, suitable for both indoor and

Outdoor use.

### 3. Specification:

### 1). Environmental Requirement

Working temperature : -40°C∼+80°C

Relative humidity: ≤85% (+30°C)

Atmospheric pressure: 70KPa∼106Kpa

### 2). Main Technical Data

Insertion loss : ≤0.2dB

UPC return loss: ≥50dB

APC return loss: ≥60dB

Life of insertion and extraction: >1000 times

### 3). Thunder-proof Technical Data

The grounding device is isolated with the cabinet;

isolation resistance is no less than 1000M  $\Omega$  /500VDC, IR $\geq$ 1000M  $\Omega$  /500V

The withstand voltage between grounding device and cabinet is no less than 3000V (DC) /min, no

Puncture no flashover; U≥3000V