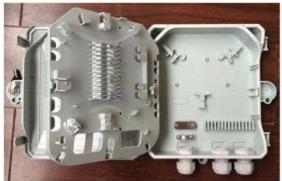

#### 2. Features:

- 1). Material: PC+ABS, wet-proof, water-proof, dust-proof, anti-aging.
- 2). Clamping for feeder cable and drop cable, fiber splicing, fixation, storage, distribution...etc all in one.
- 3). Cable, pigtails, patch cords are running through own path without disturbing each other, cassette type
- SC adapter installation, easy maintenance.
- 4). Distribution panel can be flipped up, feeder cable can be placed in a cup-joint way, easy for Maintenance and installation.
- 5). Cabinet can be installed by the way of wall-mounted or poled-mounted, suitable for both indoor and

Outdoor use.