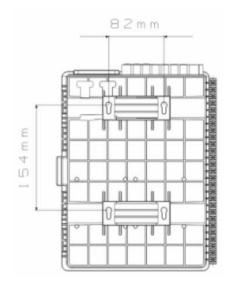

or use
- ✦ High quality material
- ✦ Good properties of dust, and moisture proofing Application
- Telecommunication subscriber loop
- Fiber to the home(FTTH)
- LAN/WAN

#### **Technical Data**

Work Temperature -40 °C ~+85 °C

Relative Humidity  $\leq 85\%$  (+30 °C)

Atmospheric Pressure 70Kpa~106Kpa

Insert Loss ≤ 0.2dB

UPC Return Loss ≥ 50dB

APC Return Loss≥ 60dB

Insert and Pull out Life≥ 1000 times

Insulation

The grounding device is insulated with the Termination box, IR  $\geq 1000 \text{ m} \Omega/500 \text{ V}$  (direct current) Between the grounding device and the box body, the withstand voltage is over 3000V/Min, no Withstand Voltage breakdown and flashover. U  $\geq 3000 \text{ V}$  (direct current)

### Dimensions

292mmx 218mmx83mm



Installation Dimensions 154mm x 82mm