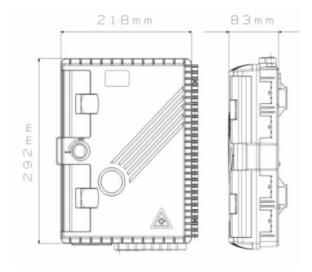

al)
- Suitable for both outdoor and indoor use
- ✦ High quality material
- ✦ Good properties of dust, and moisture proofing Application
- Telecommunication subscriber loop
- Fiber to the home(FTTH)
- LAN/WAN

#### **Technical Data**

Work Temperature -40 °C ~+85 °C

Relative Humidity  $\leq 85\%$  (+30 °C)

Atmospheric Pressure 70Kpa~106Kpa

Insert Loss ≤ 0.2dB

UPC Return Loss ≥ 50dB

APC Return Loss≥ 60dB

Insert and Pull out Life≥ 1000 times

Insulation

The grounding device is insulated with the Termination box, IR  $\geq 1000 \text{ m} \Omega/500 \text{ V}$  (direct current) Between the grounding device and the box body, the withstand voltage is over 3000V/Min, no Withstand Voltage breakdown and flashover. U  $\geq 3000 \text{ V}$  (direct current)

### Dimensions

292mmx 218mmx83mm



Installation Dimensions 154mm x 82mm