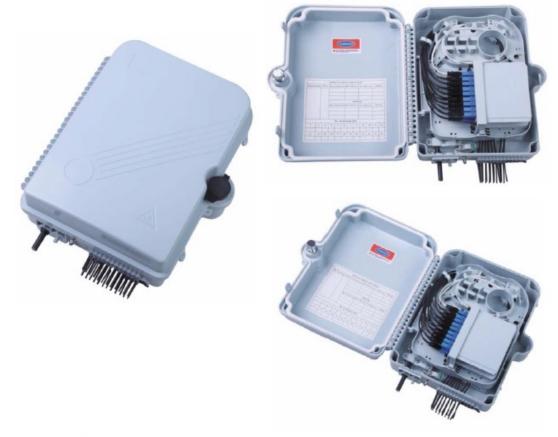

## General Description

This box is used as a termination point for the feeder cable to connect with drop cable in FTTx communication network system. It intergrates fiber splicing, splitting, distribution, storage and cable connection in one unit. Meanwhile, it provides solid protection and management for the FTTx network building.

## Features

- Total enclosed structure, be in nice shape
  Protects and manages cable effectively
  Secured with anti-theft locking mechanism
- ♦ Standard size, light weight
- ◆ Good properties of dust, and moisture proofing,IP65
- Clamping for feeder cable and drop cable, fiber splicing, fixation. Clamping for feeder cable and drop cable, fiber spill storage, distribution...etc all in one
   Suitable for SC and LC duplex adaptor and pigtail
   Easy to operate
   Wall and pole mountable (accessories optional)
   Suitable for both outdoor and indoor use