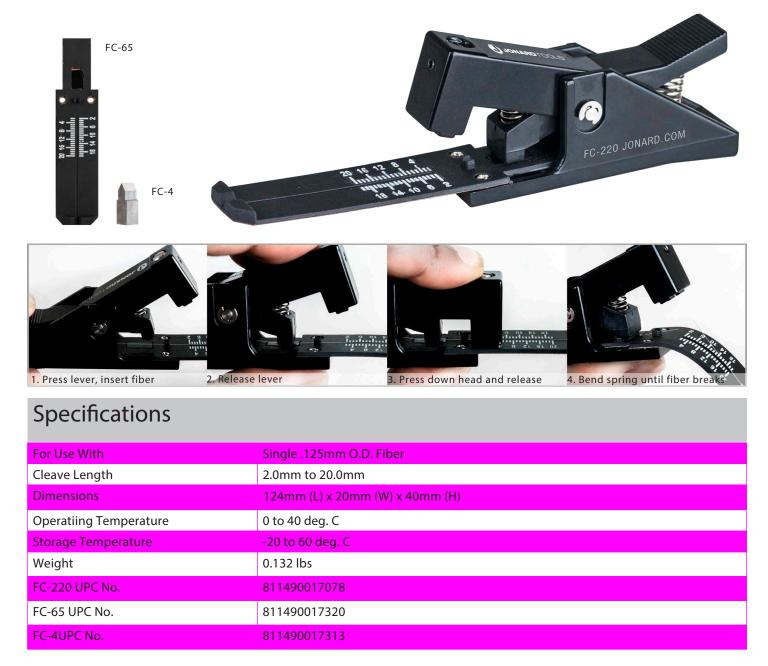

### FC-220 Fiber Cleaver - Data Sheet

The FC-220 is a single fiber cleaver designed to accommodate either 900µm buffered or 250µm coated fiber. The FC-220 cleaver's quick and easy three-step operation is well suited for mechanical splice and quick termination field connector applications. The leaf spring base is ruled to allow for cleave lengths of 2 to 20mm. The standard carbide blade will perform up to 6000 cleaves.

#### **Replacement Parts Available:**

FC-4 - Replacement Blade FC-65 - Replacement Leaf Spring