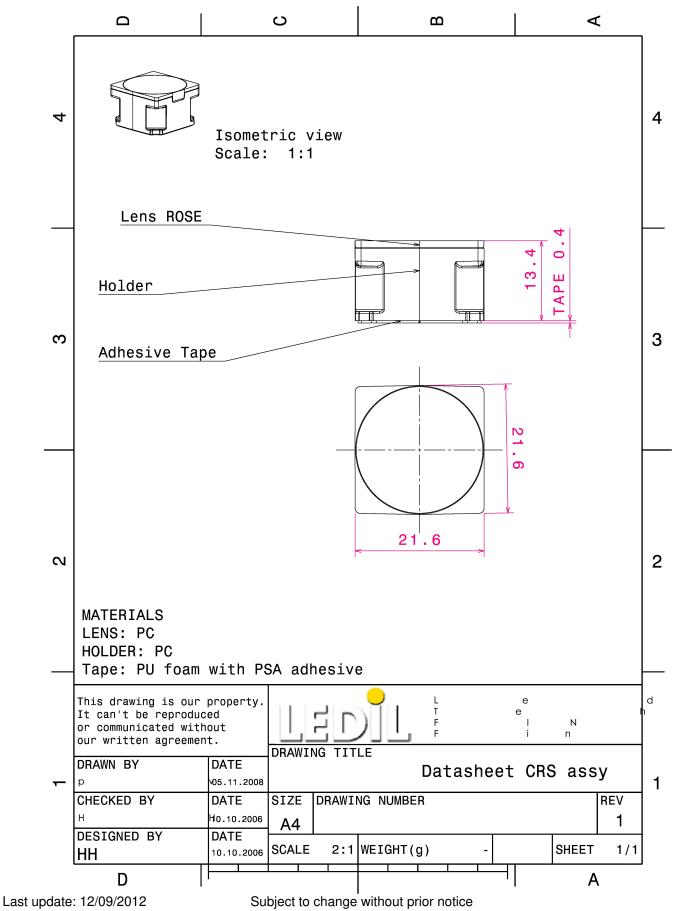

### **TECHNICAL SPECIFICATIONS:**

| Dimensions      | 21.6 + 21.6 mm |
|-----------------|----------------|
| Height          | 13.8 mm        |
| Fastening       | tape           |
| Colour          | grey           |
| Box size        |                |
| Box weight      | 0 kg           |
| Quantity in Box | 2304 pcs       |
| ROHS compliant  | yes 🛈          |

### **MATERIAL SPECIFICATIONS:**

| Component        |  |
|------------------|--|
| ROSE-A-A-O       |  |
| ROSE-HLD-CRS-GRY |  |
| ROSE-TAPE        |  |

**Type** Lens Holder Tape

Material PC PC PU tape **Colour** clear grey