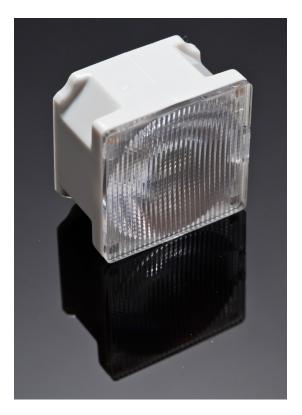

### CRS-O

 ${\sim}45^\circ$  x 15° oval beam optimized for CREE XR-E. Assembly with grey holder.

### **TECHNICAL SPECIFICATIONS:**

| Dimensions      | 21.6 + 21.6 mm |
|-----------------|----------------|
| Height          | 13.8 mm        |
| Fastening       | tape           |
| Colour          | grey           |
| Box size        |                |
| Box weight      | 0 kg           |
| Quantity in Box | 2304 pcs       |
| ROHS compliant  | yes 🛈          |