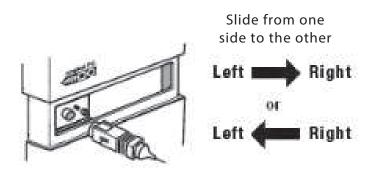

# FCC-300 Universal Fiber Connector Cleaner - Data Sheet

The new, FCC-300 Universal Fiber Connector Cleaner incorporates a new non-woven, synthetic cleaning cloth offering greater durability, usability and improved reliability. The FCC-300 results in a handheld connector cleaner that is strong enough for aggressive cleaning of a wider range of contaminates, soils and end-face debris. Stable, consistent, cleaning performance regardless of operator skill thanks to its patent pending Slide-Guide™ connector holder.

#### **Key Features:**

- Extra durable, compact and highly reliable cleaner for connector end-face suitable for cleaning in the field and factory.
- Automatic "Clean and Advance" tape technology provides a fresh cleaning surface for each use eliminating waste and guaranteeing long tool life.
- Packaged in a handy palm sized unit, which enables more than 500 cleanings.
- Works with both Simplex or Duplex applications.
- ESD Anti-static materials. Supports both PC and APC end face designs.