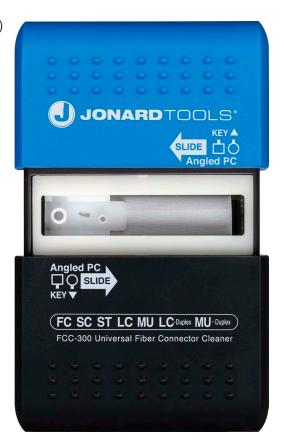

# FCC-300 Universal Fiber Connector Cleaner - Data Sheet

The new, FCC-300 Universal Fiber Connector Cleaner incorporates a new non-woven, synthetic cleaning cloth offering greater durability, usability and improved reliability. The FCC-300 results in a handheld connector cleaner that is strong enough for aggressive cleaning of a wider range of contaminates, soils and end-face debris. Stable, consistent, cleaning performance regardless of operator skill thanks to its patent pending Slide-Guide™ connector holder.

#### **Key Features:**

- Extra durable, compact and highly reliable cleaner for connector end-face suitable for cleaning in the field and factory.
- Automatic "Clean and Advance" tape technology provides a fresh cleaning surface for each use eliminating waste and guaranteeing long tool life.
- Packaged in a handy palm sized unit, which enables more than 500 cleanings.
- Works with both Simplex or Duplex applications.
- ESD Anti-static materials. Supports both PC and APC end face designs.

### **Applicable Connectors:**

- Simplex FC, SC, ST, LC and MU (For PC and APC)
- Duplex LC/PC (Standard Pitch 6.25 and Narrow Pitch 5.25mm)
- Duplex MU/PC (Standard Pitch width 4.5mm)