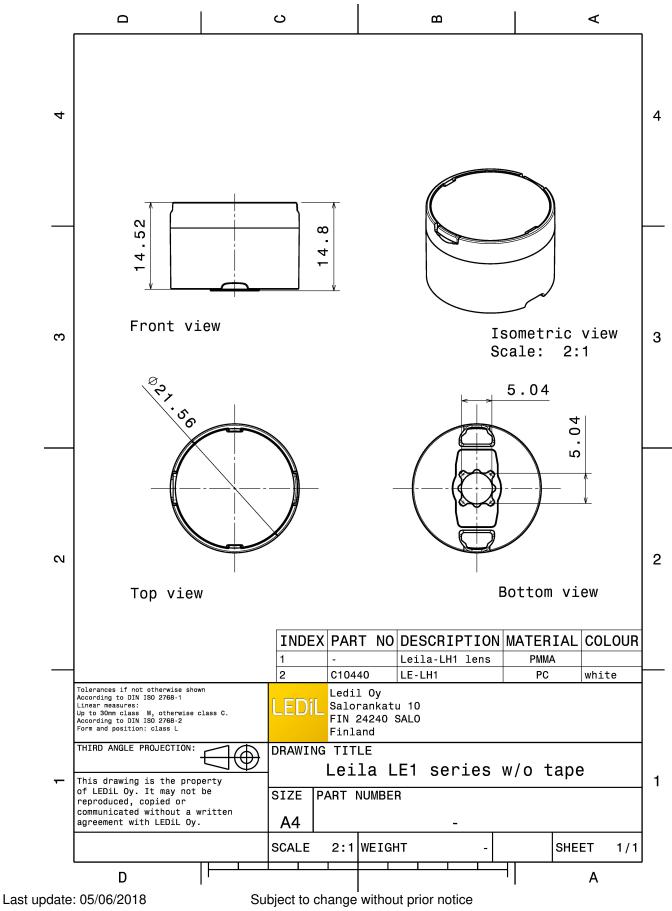

### **TECHNICAL SPECIFICATIONS:**

| Dimensions      | Ø 21.6 mm |
|-----------------|-----------|
| Height          | 14.5 mm   |
| Fastening       | glue      |
| Colour          | white     |
| Box size        |           |
| Box weight      | 0 kg      |
| Quantity in Box | 1632 pcs  |
| ROHS compliant  | yes 🛈     |

### **MATERIAL SPECIFICATIONS:**

Component LE1-D LE-LH1 **Type** Lens Holder **Material** PMMA PC **Colour** clear white