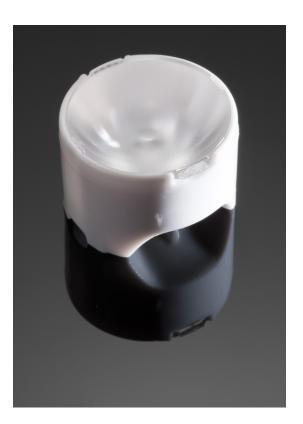

## LE1-D

 ${\sim}14^{\circ}$  diffused spot beam optimized for LedEngin LZ1(00XW00). 15.1 mm high assembly.

### **TECHNICAL SPECIFICATIONS:**

| Dimensions      | Ø 21.6 mm |
|-----------------|-----------|
| Height          | 14.5 mm   |
| Fastening       | glue      |
| Colour          | white     |
| Box size        |           |
| Box weight      | 0 kg      |
| Quantity in Box | 1632 pcs  |
| ROHS compliant  | yes 🛈     |

### **MATERIAL SPECIFICATIONS:**

Component LE1-D LE-LH1 **Type** Lens Holder **Material** PMMA PC **Colour** clear white