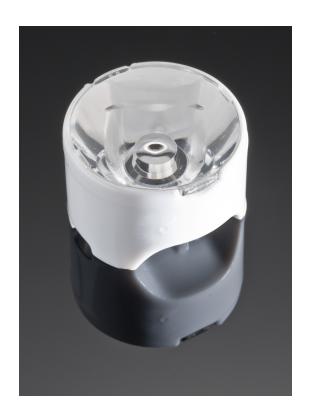

### LZ1-RS

 $\sim 9.6^{\circ}$  pot beam optimized for Seoul P4. 14.65 mm high assembly.

#### **TECHNICAL SPECIFICATIONS:**

Dimensions Ø 21.6 mm

Height 14.7 mm

Fastening glue Colour white

Box size

Box weight 0 kg

Quantity in Box 1632 pcs

ROHS compliant yes 1

#### **MATERIAL SPECIFICATIONS:**

| Component | Type   | Material | Colour |  |
|-----------|--------|----------|--------|--|
| LZ1-RS    | Lens   | PMMA     | clear  |  |
| LZ-LH1    | Holder | PC       | white  |  |