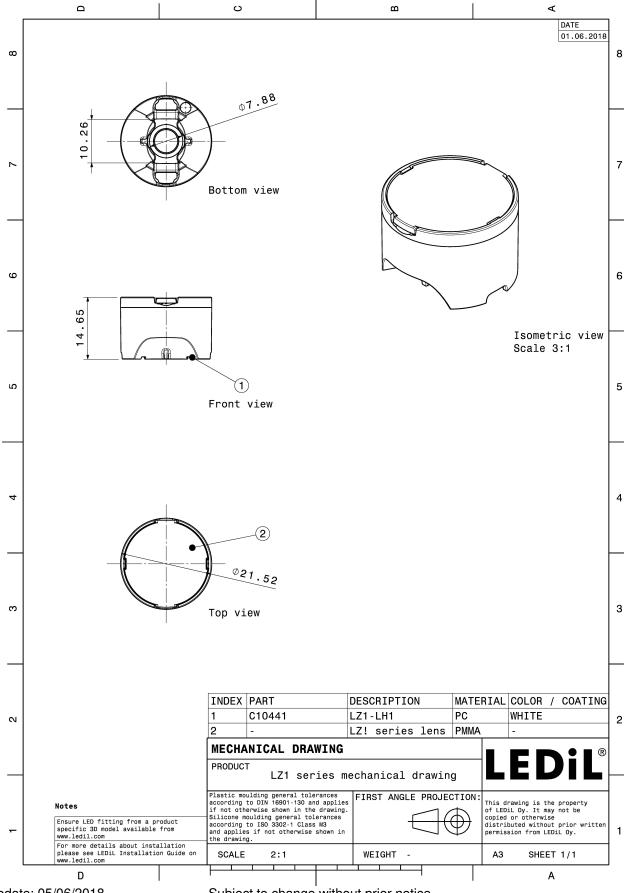

#### **TECHNICAL SPECIFICATIONS:**

Dimensions Ø 21.6 mm

Height 14.7 mm

Fastening glue Colour white

Box size

Box weight 0 kg

Quantity in Box 1632 pcs

ROHS compliant yes 1

#### **MATERIAL SPECIFICATIONS:**

| Component | Type   | Material | Colour |  |
|-----------|--------|----------|--------|--|
| LZ1-RS    | Lens   | PMMA     | clear  |  |
| LZ-LH1    | Holder | PC       | white  |  |