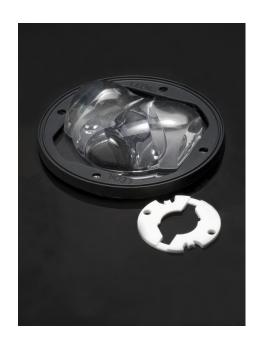

#### **DETAILS**

Product Number FCN14661\_STELLA-A

FamilySTELLATypePackColorblackDiameter90 mmHeight22 mmStyleroundOptic MaterialSilicone

Holder Material Fastening

Status production ready

ROHS Comliant Yes

#### **GENERAL INFORMATION**

- Product series especially designed & optimized for series of LEDs.
- Special care taken to make light distribution as uniform as possible.

Note! Due to use of high power COB's with this product, special attention to proper thermal design is highly recommended. LEDiL has no liability for direct, indirect or consecutive damages arising from the LEDiL products being used outside of the recommended temperature range.