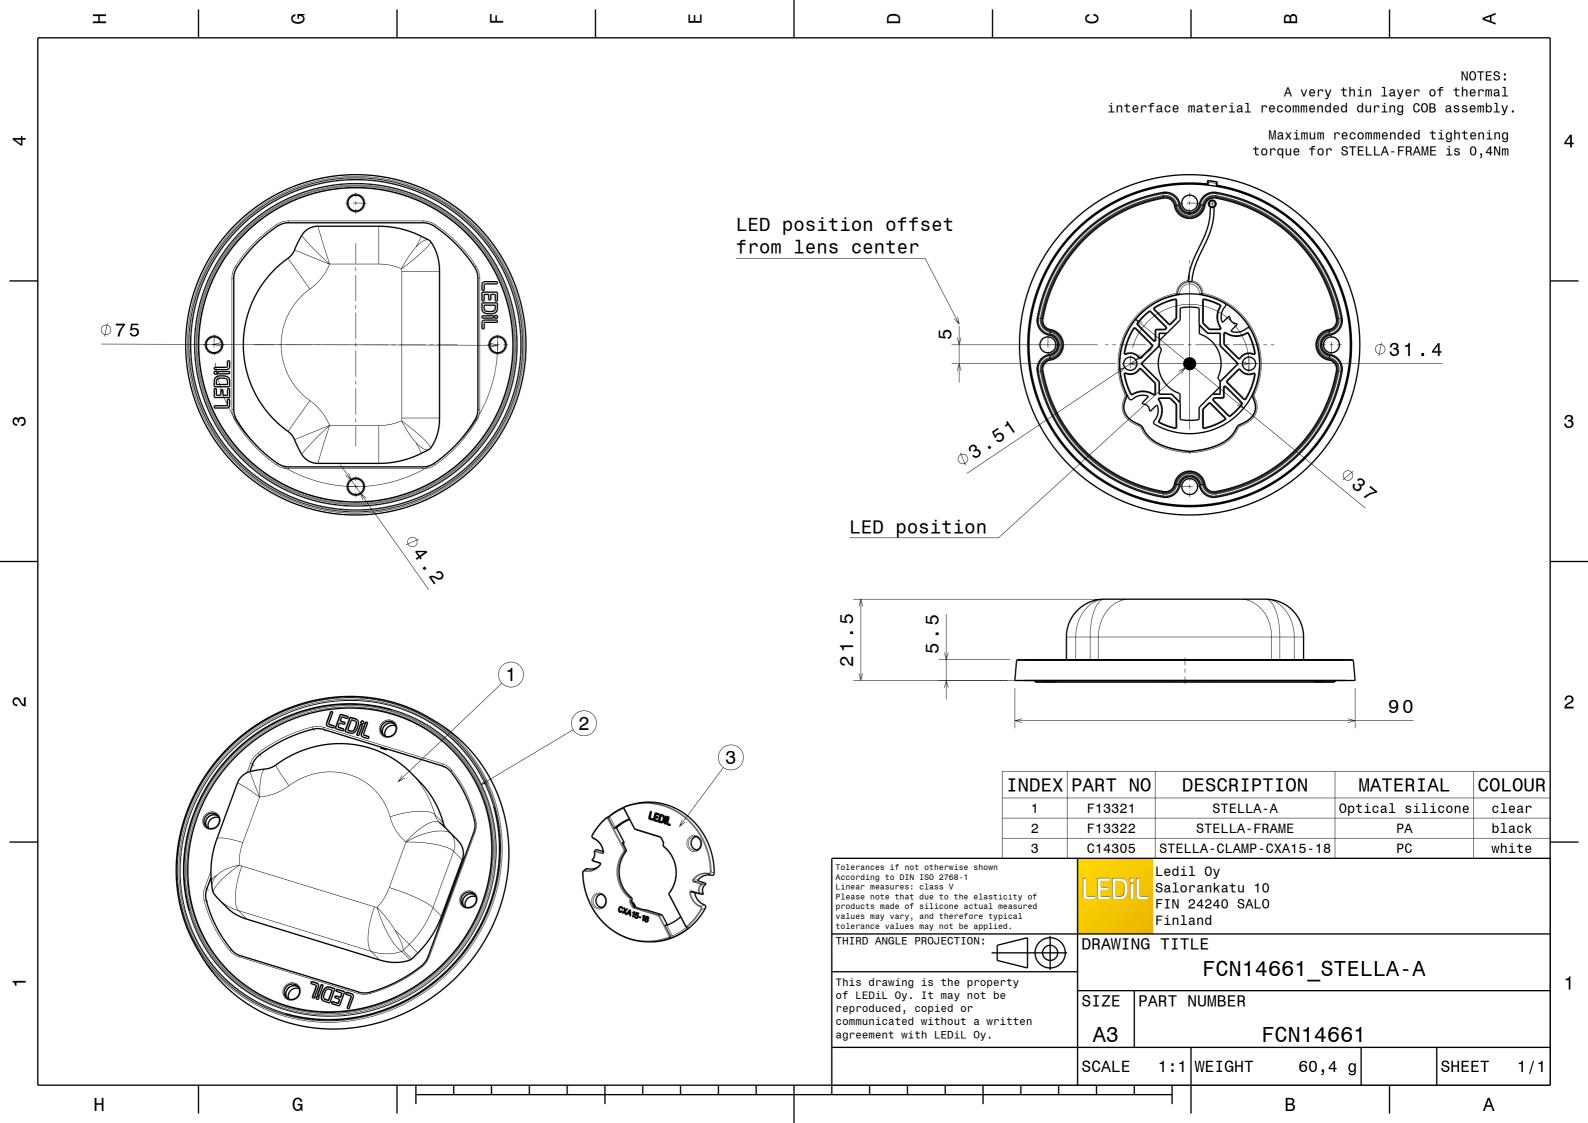

#### **DETAILS**

Product Number FCN14661\_STELLA-A

FamilySTELLATypePackColorblackDiameter90 mmHeight22 mmStyleroundOptic MaterialSilicone

Holder Material Fastening

Status production ready

ROHS Comliant Yes

### **OPTICAL PROPERTIES**

 LED
 Angle
 Beam
 ciency
 cd/Im
 Connector

 CXA/B 1816 & CXA/B 1820 & CXA 1850 Asymmetric degAsymmetric
 91 %
 0.732

 CXA/B 15xx
 Asymmetric degAsymmetric
 91 %
 1.030

NOTE: The typical divergence will be changed by different color, chip size and chip position tolerance. The typical total divergence is the full angle measured where the luminous intensity is half of the peak value.

#### **GENERAL INFORMATION**

- Product series especially designed & optimized for series of LEDs.
- Special care taken to make light distribution as uniform as possible.

Note! Due to use of high power COB's with this product, special attention to proper thermal design is highly recommended. LEDiL has no liability for direct, indirect or consecutive damages arising from the LEDiL products being used outside of the recommended temperature range.