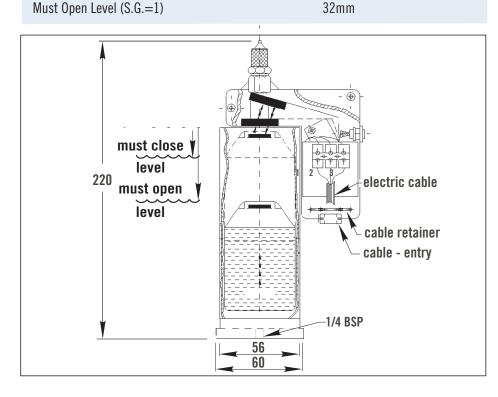

## **FCNM Series**Fluid Level switches

The switch is based on a simple principle of a float located inside an enclosed chamber, which follows the level of the liquid in the system. When the liquid level rises, the float magnet attracts and operates a 20A 250Vac microswitch with N/O and N/C contacts.

Suitable for use in water or liquids of SG equal to or greater than 1.

#### **SPECIFICATION**

Material:

Switching voltage max.
Switching current max. resistive
Max working pressure
Pipe connections:

Temperature Range Must Close Level (S.G.=1) Housing : Brass
Float : Polypropylene
250Vac
20A
8 bar
Fluid input 1/4" BSP/GAS
Air vent 3-4mm flexible
0/55°C +32/+131°F
14mm
32mm