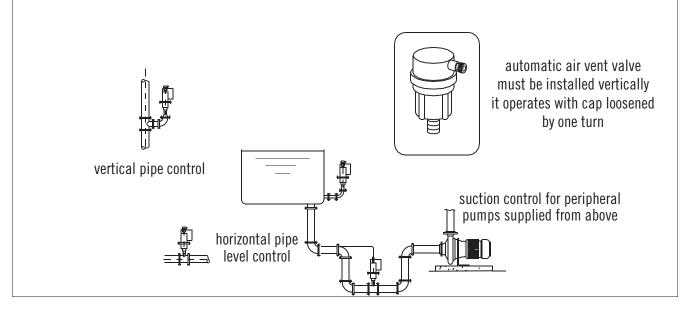

- Level control in pipes
- Prevention of Dryrunning of centrifugal pumps
- Level control in tanks
- Level control in pressurised containers (autoclaves)

Cynergy3 Components Ltd 7 Cobham Road Ferndown Industrial Estate Wimborne Dorset BH21 7PE Tel: +44 (0) 1202 897969

### **INSTALLATION**

FCNMRP type applications - solution suitable both for pressurised tubing and for deprepressurised pipes and systems

FCNMAS type applications - solution suitable only for pressurised tubing