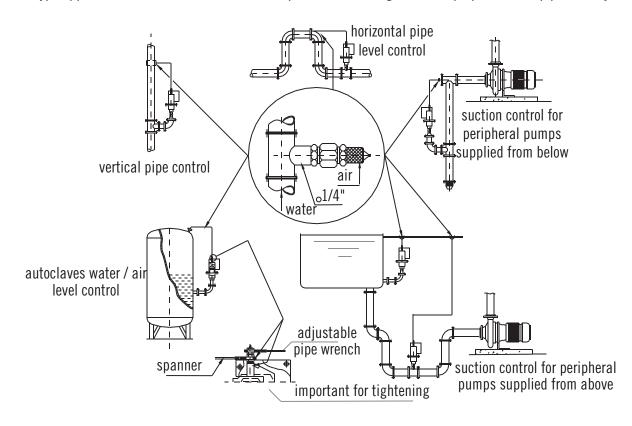

- Level control in pipes
- Prevention of Dryrunning of centrifugal pumps
- Level control in tanks
- Level control in pressurised containers (autoclaves)

Cynergy3 Components Ltd 7 Cobham Road Ferndown Industrial Estate Wimborne Dorset BH21 7PE Tel: +44 (0) 1202 897969

### **INSTALLATION**

FCNMRP type applications - solution suitable both for pressurised tubing and for deprepressurised pipes and systems

FCNMAS type applications - solution suitable only for pressurised tubing