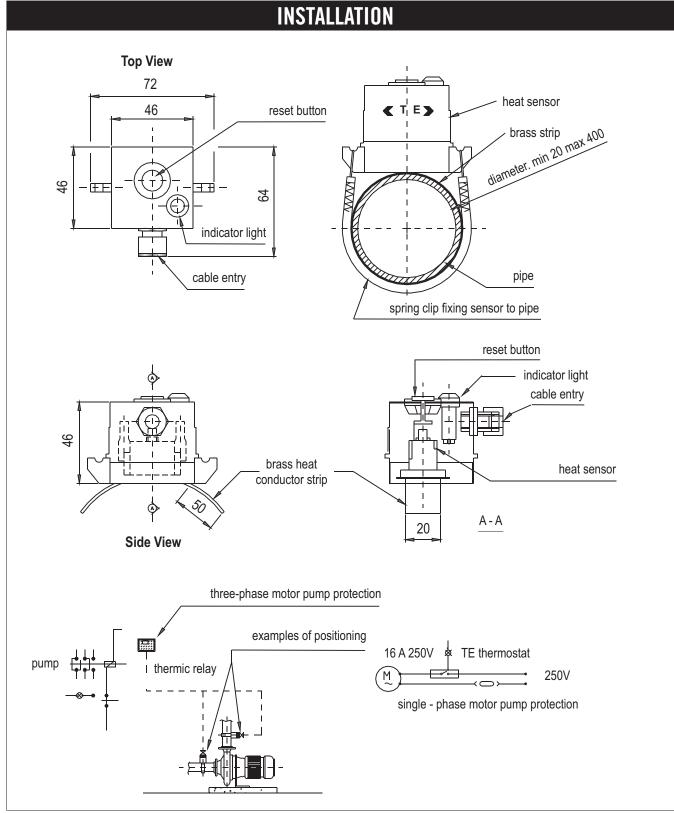

### Pump Dry Running Sensor

The FCTE is a heat sensor, which is attached to the outlet pipe from a pump. This device works by reacting to the temperature at the outlet of any centrifugal type pump, which will rapidly rise past  $45^{\circ}$  if the inlet water level falls below the centre line of the inlet. The unit will cut off the electrical supply to the pump, so protecting it from damage. Manual resetting of this unit allows the pump to restart.

| SPECIFICATION                    |            |
|----------------------------------|------------|
| Set Temperature                  | 45°C 113°F |
| Switching voltage max.           | 250Vac     |
| Switching current max. resistive | 16A        |
| Pipe diameter range              | 20-200mm   |
| IP Rating                        | 21         |

- Prevents dry-running of pump
- Prevents overheating of seals
- High power switching capacity

Cynergy3 Components Ltd 7 Cobham Road Ferndown Industrial Estate Wimborne Dorset BH21 7PE

Tel: +44 (0) 1202 897969