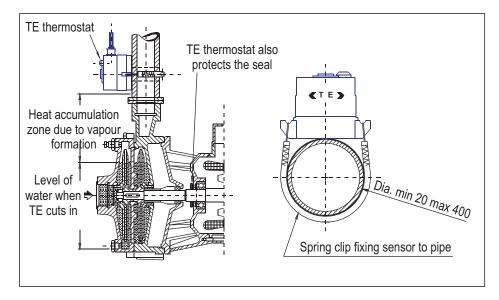

### Pump Dry Running Sensor

The FCTE is a heat sensor, which is attached to the outlet pipe from a pump. This device works by reacting to the temperature at the outlet of any centrifugal type pump, which will rapidly rise past  $45^{\circ}$  if the inlet water level falls below the centre line of the inlet. The unit will cut off the electrical supply to the pump, so protecting it from damage. Manual resetting of this unit allows the pump to restart.

| SPECIFICATION                    |            |
|----------------------------------|------------|
| Set Temperature                  | 45°C 113°F |
| Switching voltage max.           | 250Vac     |
| Switching current max. resistive | 16A        |
| Pipe diameter range              | 20-200mm   |
| IP Rating                        | 21         |

- Prevents dry-running of pump
- Prevents overheating of seals
- High power switching capacity

Cynergy3 Components Ltd 7 Cobham Road Ferndown Industrial Estate Wimborne Dorset BH21 7PE

Tel: +44 (0) 1202 897969