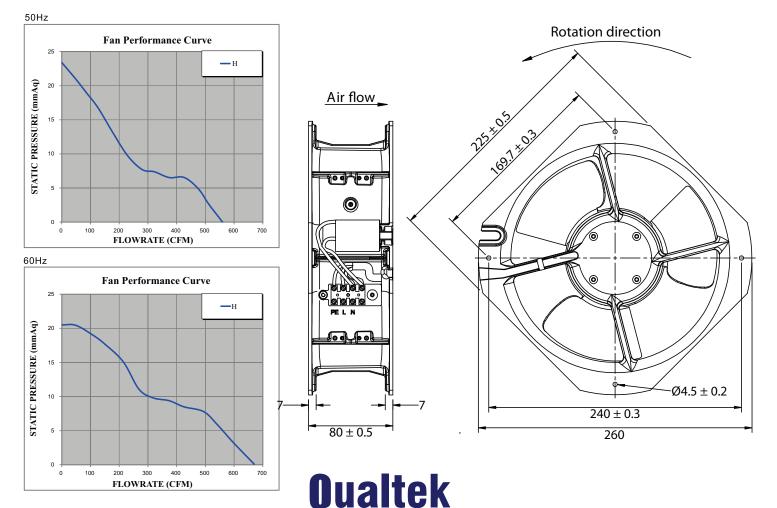

## IP56M Certified

• Operating Temp:

Two Ball: -20°C~70°C

Life Expectancy:

Two Ball: 50,000 Hours Two Ball: 100,000 Hours (-L)

IP56M

an-S Division

| Model No.          | Volt. | Freq. | Current   | Power     | Rated<br>Speed | Maximum<br>AirFlow |         | Maximum Static<br>Pressure |           | Noise<br>Level | Weight |
|--------------------|-------|-------|-----------|-----------|----------------|--------------------|---------|----------------------------|-----------|----------------|--------|
|                    | (VAC) | (Hz)  | (A)       | (W)       | (rpm)          | (CMM)              | (CFM)   | (InAq)                     | (mmAq)    | (dB/A)         | (g)    |
| FDA2-22580NBHK4D # | 115   | 50/60 | 0.61/0.62 | 53.0/68.0 | 2800/3200      | 16.4/19.0          | 580/670 | 0.925/0.807                | 23.5/20.5 | 68.0/71.0      | 2750   |
| FDA2-22580QBHK4D#  | 230   | 50/60 | 0.26/0.31 | 53.0/68.0 | 2800/3200      | 16.4/19.0          | 580/670 | 0.925/0.807                | 23.5/20.5 | 68.0/71.0      | 2750   |

# Indicates "-L" (100,000 Hours Life Expectancy) or Leave Blank (50,000 Hours Life Expectancy)

Noise is measured at the distance of one (1) meter from the axis of intake.