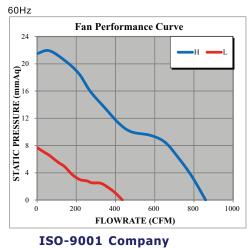

| Model No.                                                                                                          | Volt. | Freq. | Current   | Power     | Rated<br>Speed | Maxir<br>AirFl |         | Maximum Static<br>Pressure |           | Noise<br>Level | Weight |
|--------------------------------------------------------------------------------------------------------------------|-------|-------|-----------|-----------|----------------|----------------|---------|----------------------------|-----------|----------------|--------|
|                                                                                                                    | (VAC) | (Hz)  | (A)       | (W)       | (rpm)          | (CMM)          | (CFM)   | (InAq)                     | (mmAq)    | (dB/A)         | (g)    |
| FDA2-25489NBH * 4F #                                                                                               | 115   | 50/60 | 0.58/0.88 | 66.0/97.0 | 2800/3200      | 20.94/24.34    | 740/860 | 0.886/0.846                | 22.5/21.5 | 66.0/68.0      | 2750   |
| FDA2-25489QBH * 4F #                                                                                               | 230   | 50/60 | 0.28/0.42 | 64.0/92.0 | 2800/3200      | 20.94/24.34    | 740/860 | 0.886/0.846                | 22.5/21.5 | 66.0/68.0      | 2750   |
| FDA2-25489NBL * 4F #                                                                                               | 115   | 50/60 | 0.34/0.28 | 30.0/29.0 | 1400/1650      | 9.54/12.45     | 337/440 | 0.240/0.307                | 6.1/7.8   | 50.0/52.0      | 2750   |
| FDA2-25489QBL * 4F #                                                                                               | 230   | 50/60 | 0.17/0.14 | 32.0/32.0 | 1400/1650      | 9.54/12.45     | 337/440 | 0.240/0.307                | 6.1/7.8   | 50.0/52.0      | 2750   |
| * Indicates "W" (Wire Leads) or "T" (Terminal) Noise is measured at the distance of one (1) meter from the axis of |       |       |           |           |                |                |         |                            |           | is of intake.  |        |

# Indicates "-L" (100,000 Hours Life Expectancy) or Leave Blank (50,000 Hours Life Expectancy) 50Hz

Rotation direction