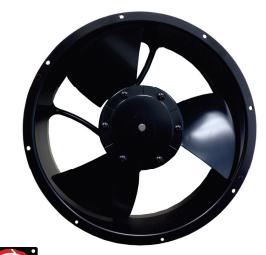

#### **AC AXIAL FAN**

#### FDA2-25489 Series

#### Features:

- · Motor: External Rotor Capacitor-Run Induction Motor
- Motor Protection: Thermal Protected
- Bearing Type: Two Ball
- Connection: UL 1015 AWG 22, 300mm Wire Leads or Terminal
- Frame Material: Aluminum Alloy
- Impeller Material: Steel
- IP54 Certified
- Operating Temp:
- Two Ball: -20°C~70°C
- Life Expectancy:
  - Two Ball: 50,000 Hours Two Ball: 100,000 Hours (-L)