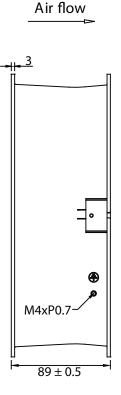

0/60 | 0.34/0.28 | 30.0/29.0 | 1400/1650      | 9.54/12.45     | 337/440 | 0.240/0.307                | 6.1/7.8   | 50.0/52.0      | 2750   |
| FDA2-25489QBL * 4F #                                                                                               | 230   | 50/60 | 0.17/0.14 | 32.0/32.0 | 1400/1650      | 9.54/12.45     | 337/440 | 0.240/0.307                | 6.1/7.8   | 50.0/52.0      | 2750   |
| * Indicates "W" (Wire Leads) or "T" (Terminal) Noise is measured at the distance of one (1) meter from the axis of |       |       |           |           |                |                |         |                            |           | is of intake.  |        |

**SHPIC** 

# Indicates "-L" (100,000 Hours Life Expectancy) or Leave Blank (50,000 Hours Life Expectancy) 50Hz







Rotation direction

# Ø4.5 ± 0.2 Ø254 ± 0.5 ·Ø246 ± 0.3 Ø224



www.Qualtekusa.com