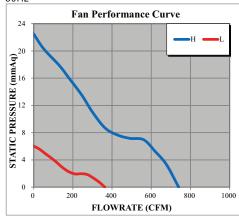

| Model No.                                                                                                          | Volt. | Freq. | Current   | Power     | Rated<br>Speed | Maxir<br>AirFl |         | Maximum Static<br>Pressure |           | Noise<br>Level | Weight |
|--------------------------------------------------------------------------------------------------------------------|-------|-------|-----------|-----------|----------------|----------------|---------|----------------------------|-----------|----------------|--------|
|                                                                                                                    | (VAC) | (Hz)  | (A)       | (W)       | (rpm)          | (CMM)          | (CFM)   | (InAq)                     | (mmAq)    | (dB/A)         | (g)    |
| FDA2-25489NBH * 4F #                                                                                               | 115   | 50/60 | 0.58/0.88 | 66.0/97.0 | 2800/3200      | 20.94/24.34    | 740/860 | 0.886/0.846                | 22.5/21.5 | 66.0/68.0      | 2750   |
| FDA2-25489QBH * 4F #                                                                                               | 230   | 50/60 | 0.28/0.42 | 64.0/92.0 | 2800/3200      | 20.94/24.34    | 740/860 | 0.886/0.846                | 22.5/21.5 | 66.0/68.0      | 2750   |
| FDA2-25489NBL * 4F #                                                                                               | 115   | 50/60 | 0.34/0.28 | 30.0/29.0 | 1400/1650      | 9.54/12.45     | 337/440 | 0.240/0.307                | 6.1/7.8   | 50.0/52.0      | 2750   |
| FDA2-25489QBL * 4F #                                                                                               | 230   | 50/60 | 0.17/0.14 | 32.0/32.0 | 1400/1650      | 9.54/12.45     | 337/440 | 0.240/0.307                | 6.1/7.8   | 50.0/52.0      | 2750   |
| * Indicates "W" (Wire Leads) or "T" (Terminal) Noise is measured at the distance of one (1) meter from the axis of |       |       |           |           |                |                |         |                            |           | is of intake.  |        |

# Indicates "-L" (100,000 Hours Life Expectancy) or Leave Blank (50,000 Hours Life Expectancy) 50Hz

Rotation direction