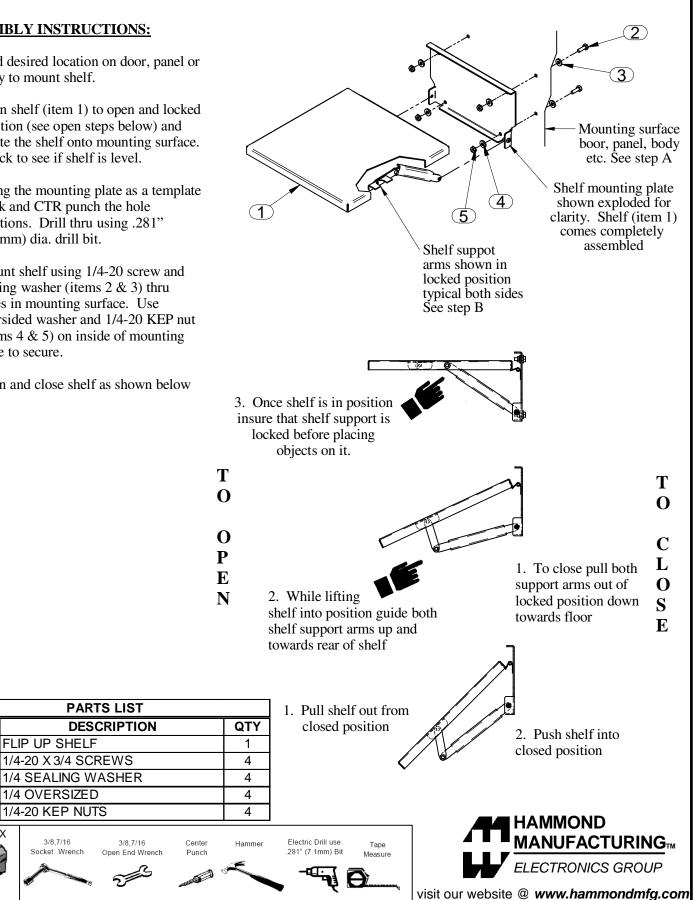

#### **ASSEMBLY INSTRUCTIONS:**

- A) Find desired location on door, panel or body to mount shelf.
- B) Open shelf (item 1) to open and locked position (see open steps below) and locate the shelf onto mounting surface. Check to see if shelf is level.
- C) Using the mounting plate as a template mark and CTR punch the hole locations. Drill thru using .281" (7.1mm) dia. drill bit.
- D) Mount shelf using 1/4-20 screw and sealing washer (items 2 & 3) thru holes in mounting surface. Use oversided washer and 1/4-20 KEP nut (items 4 & 5) on inside of mounting plate to secure.
- E) Open and close shelf as shown below

ITEM No.

1

2

3

4

5

TOOL BOX

FLIP UP SHELF