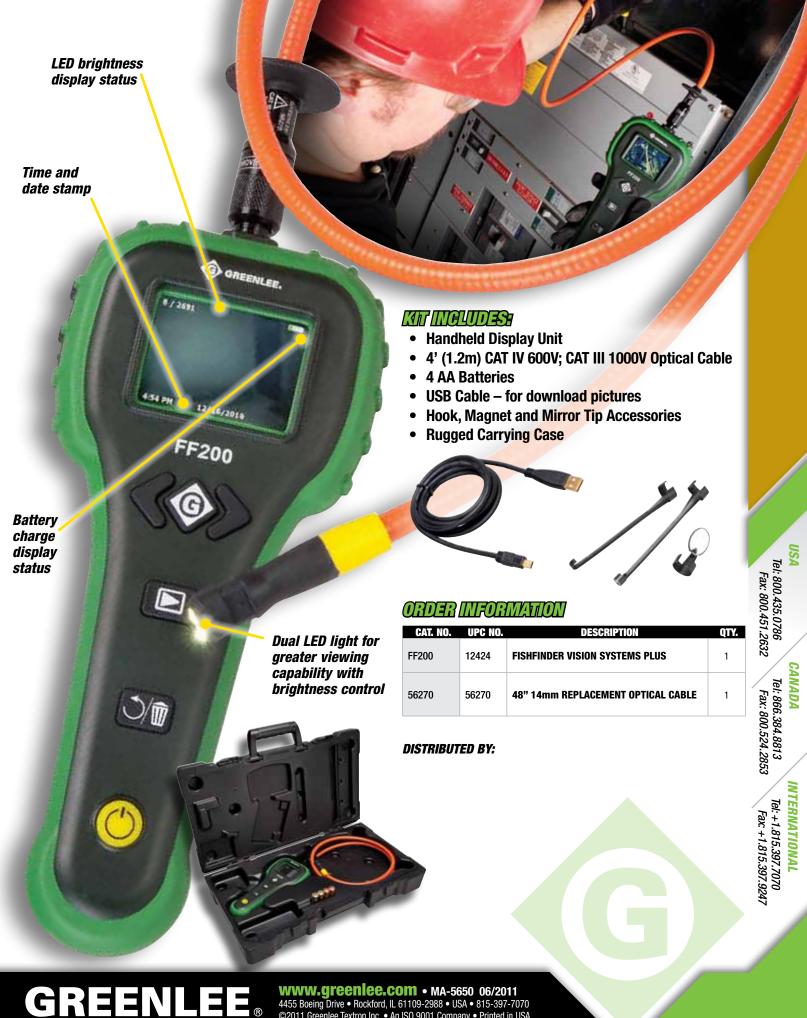

### **FF200** Finder Plus **VISION SYSTEM**

# CAT IV rated optical cable for troubleshooting around energized circuits

- Inspect near energized circuits with 4' (1.2m) CAT IV 600V; CAT III **1000V optical cable**
- Water tight optical cable for submerged inspections
- Built-in memory for capturing over 2000 pictures
- Image download capability & RCA video output
- 180° image rotation for easy viewing