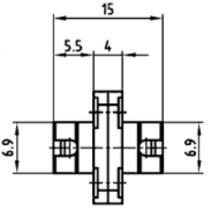

# FC-Simplex-Metal Adapters Singlemode / Multimode

Directive 2002/95/EC "RoHS" Compliant

( click on the schematic(s) for a more detailed view )

#### Mounting cutout

KAT1 i WHA

#### Kat 1 i WHA