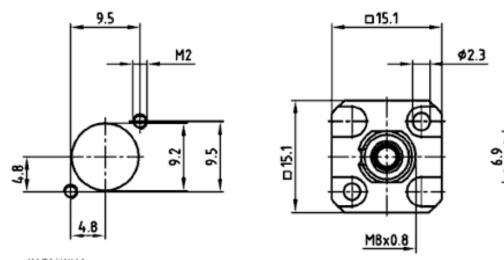

# FC-Simplex-Metal Adapters Singlemode / Multimode

Directive 2002/95/EC "RoHS" Compliant

( click on the schematic(s) for a more detailed view )

### Technical Data-----

? Housing material: Metal

? Plating: Nickel

<sup>2</sup> Sleeve: PhosphorBronze

Ceramic

? Adapters are supplied with dust caps