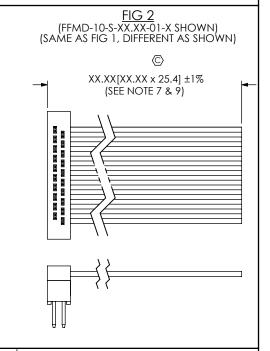

## NOTES:

- 1. © REPRESENTS A CRITICAL DIMENSION.
- 2. FFSD ASSEMBLY TO BE USED FOR TRANSFER END ONLY. ©3. ALL ASSEMBLIES TO BE 100% ELECTRONICALLY TESTED

  - FOR SHORTS AND OPENS.
    4. ALL ASSEMBLIES TO BE 100% HI-POT TESTED AT 630V.
  - 5. STRAIN RELIEF TO WITHSTAND 5LB[22N] STRAIGHT PULL. 6. FFMD CABLE ASSEMBLIES ARE LEAD FREE.
  - 7. WHEN CUTTING CABLE TO LENGTH, CONDUCTORS SHOULD NOT EXTEND PAST THE CABLE INSULATION, EXTENDING LESS THAN 25% OF CABLE THICKNESS ON CONSECUTIVE AND LESS THAN 50% OF CABLE THICKNESS ON NON-CONSECUTIVE STRANDS IS CONSIDERED A PROCESS INDICATOR.

    8. REFERENCE FFMD-XX-XX-XX (AND FFSD-XX-XX-X-N-XX)
  - FOR -T OPTION) DRAWING FOR CONNECTOR ASSEMBLY DIMENSIONS AND ITS REQUIREMENTS
  - 9. FOR LENGTHS LESS THAN 12.5" TOLERANCE SHALL BE +/-.125, ALL OTHER LENGTHS SHALL BE +/-1%.