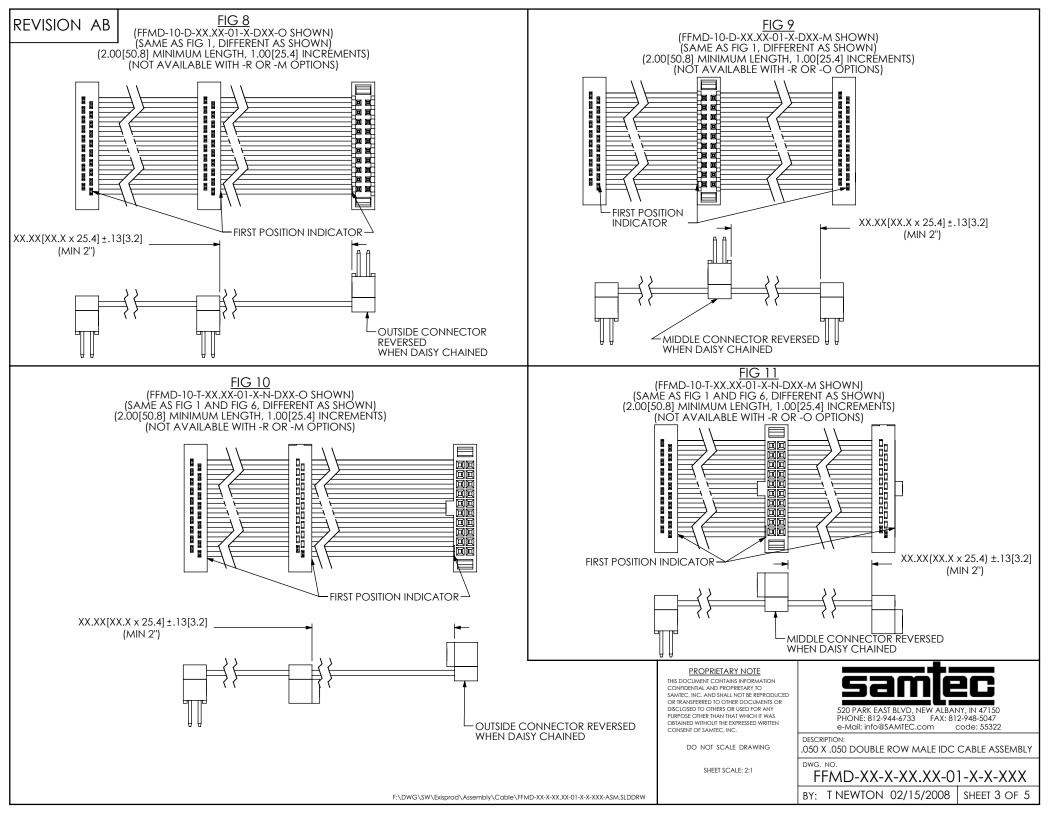

## NOTES:

- 1. © REPRESENTS A CRITICAL DIMENSION.
- 2. FFSD ASSEMBLY TO BE USED FOR TRANSFER END ONLY. ©3. ALL ASSEMBLIES TO BE 100% ELECTRONICALLY TESTED

  - FOR SHORTS AND OPENS.
    4. ALL ASSEMBLIES TO BE 100% HI-POT TESTED AT 630V.
  - 5. STRAIN RELIEF TO WITHSTAND 5LB[22N] STRAIGHT PULL. 6. FFMD CABLE ASSEMBLIES ARE LEAD FREE.
  - 7. WHEN CUTTING CABLE TO LENGTH, CONDUCTORS SHOULD NOT EXTEND PAST THE CABLE INSULATION, EXTENDING LESS THAN 25% OF CABLE THICKNESS ON CONSECUTIVE AND LESS THAN 50% OF CABLE THICKNESS ON NON-CONSECUTIVE STRANDS IS CONSIDERED A PROCESS INDICATOR.

    8. REFERENCE FFMD-XX-XX-XX (AND FFSD-XX-XX-X-N-XX)
  - FOR -T OPTION) DRAWING FOR CONNECTOR ASSEMBLY DIMENSIONS AND ITS REQUIREMENTS
  - 9. FOR LENGTHS LESS THAN 12.5" TOLERANCE SHALL BE +/-.125, ALL OTHER LENGTHS SHALL BE +/-1%.