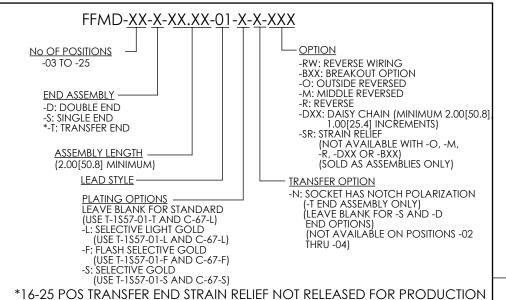

.050 X .050 DOUBLE ROW MALE IDC CABLE ASSEMBLY

FFMD-XX-X-XX.XX-01-X-X-XXX

BY: T NEWTON 02/15/2008 | SHEET 1 OF 5