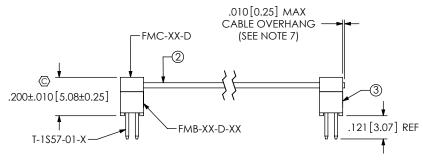

DO NOT SCALE FROM THIS PRINT

(FFMD-10-D-XX.XX-01-X SHOWN)

| TABLE 1 |                    |
|---------|--------------------|
| ITEM #  | PART               |
| 1       | FFSD-XX-XX-X-N     |
| 2       | CB-XX-30-7         |
| 3       | FFMD-XX-XX-X-XX    |
| 4       | FFMD-XX-01-X-SR    |
| 5       | FFSR-XX-01         |
| 6       | FFSR-XX-02         |
| 7       | FFSD-XX-XX-X-N-SR1 |
| 8       | FFSD-XX-XX-X-N-SR2 |

## NOTES:

- 1. © REPRESENTS A CRITICAL DIMENSION.
- 2. FFSD ASSEMBLY TO BE USED FOR TRANSFER END ONLY. ©3. ALL ASSEMBLIES TO BE 100% ELECTRONICALLY TESTED

  - FOR SHORTS AND OPENS.
    4. ALL ASSEMBLIES TO BE 100% HI-POT TESTED AT 630V.
  - 5. STRAIN RELIEF TO WITHSTAND 5LB[22N] STRAIGHT PULL. 6. FFMD CABLE ASSEMBLIES ARE LEAD FREE.
  - 7. WHEN CUTTING CABLE TO LENGTH, CONDUCTORS SHOULD NOT EXTEND PAST THE CABLE INSULATION, EXTENDING LESS THAN 25% OF CABLE THICKNESS ON CONSECUTIVE AND LESS THAN 50% OF CABLE THICKNESS ON NON-CONSECUTIVE STRANDS IS CONSIDERED A PROCESS INDICATOR.

    8. REFERENCE FFMD-XX-XX-XX (AND FFSD-XX-XX-X-N-XX)
  - FOR -T OPTION) DRAWING FOR CONNECTOR ASSEMBLY DIMENSIONS AND ITS REQUIREMENTS
  - 9. FOR LENGTHS LESS THAN 12.5" TOLERANCE SHALL BE +/-.125, ALL OTHER LENGTHS SHALL BE +/-1%.