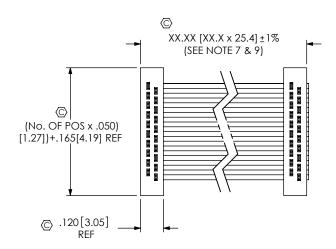

## NOTES:

- 1. © REPRESENTS A CRITICAL DIMENSION.
- 2. FFSD ASSEMBLY TO BE USED FOR TRANSFER END ONLY. ©3. ALL ASSEMBLIES TO BE 100% ELECTRONICALLY TESTED

  - FOR SHORTS AND OPENS.
    4. ALL ASSEMBLIES TO BE 100% HI-POT TESTED AT 630V.
  - 5. STRAIN RELIEF TO WITHSTAND 5LB[22N] STRAIGHT PULL. 6. FFMD CABLE ASSEMBLIES ARE LEAD FREE.
  - 7. WHEN CUTTING CABLE TO LENGTH, CONDUCTORS SHOULD NOT EXTEND PAST THE CABLE INSULATION, EXTENDING LESS THAN 25% OF CABLE THICKNESS ON CONSECUTIVE AND LESS THAN 50% OF CABLE THICKNESS ON NON-CONSECUTIVE STRANDS IS CONSIDERED A PROCESS INDICATOR.

    8. REFERENCE FFMD-XX-XX-XX (AND FFSD-XX-XX-X-N-XX)
  - FOR -T OPTION) DRAWING FOR CONNECTOR ASSEMBLY DIMENSIONS AND ITS REQUIREMENTS
  - 9. FOR LENGTHS LESS THAN 12.5" TOLERANCE SHALL BE +/-.125, ALL OTHER LENGTHS SHALL BE +/-1%.