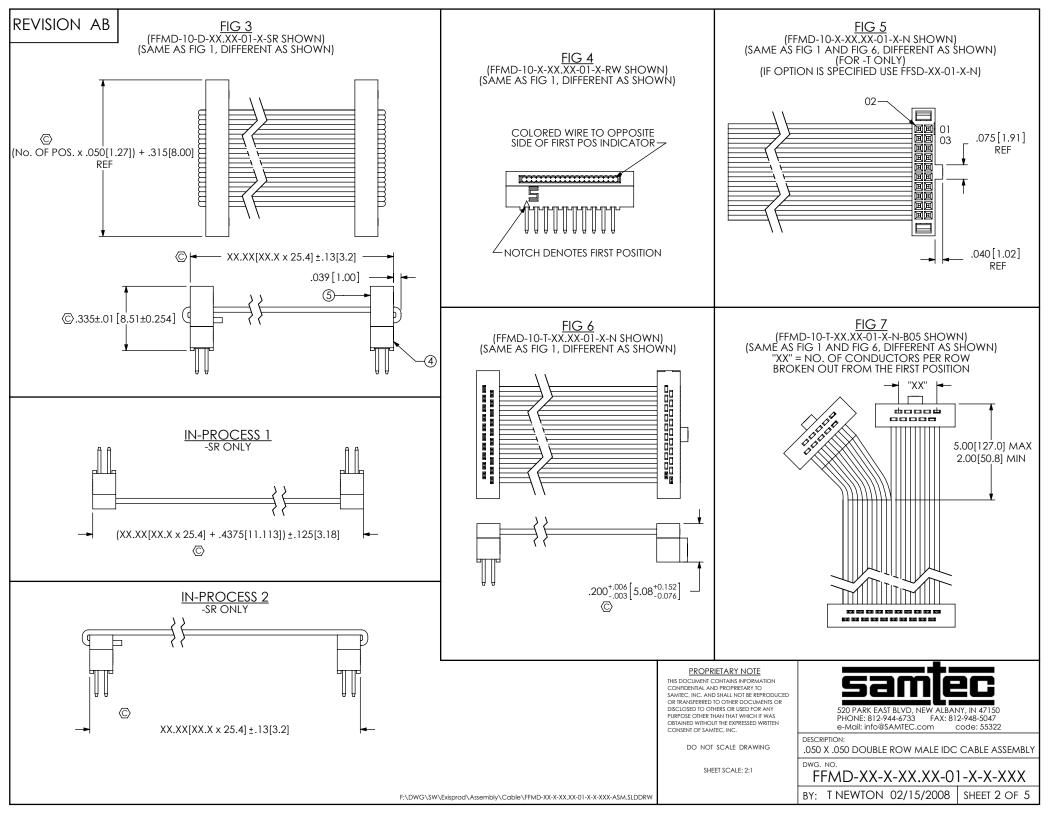

## NOTES:

- 1. © REPRESENTS A CRITICAL DIMENSION.
- 2. FFSD ASSEMBLY TO BE USED FOR TRANSFER END ONLY. ©3. ALL ASSEMBLIES TO BE 100% ELECTRONICALLY TESTED

  - FOR SHORTS AND OPENS.
    4. ALL ASSEMBLIES TO BE 100% HI-POT TESTED AT 630V.
  - 5. STRAIN RELIEF TO WITHSTAND 5LB[22N] STRAIGHT PULL. 6. FFMD CABLE ASSEMBLIES ARE LEAD FREE.
  - 7. WHEN CUTTING CABLE TO LENGTH, CONDUCTORS SHOULD NOT EXTEND PAST THE CABLE INSULATION, EXTENDING LESS THAN 25% OF CABLE THICKNESS ON CONSECUTIVE AND LESS THAN 50% OF CABLE THICKNESS ON NON-CONSECUTIVE STRANDS IS CONSIDERED A PROCESS INDICATOR.

    8. REFERENCE FFMD-XX-XX-XX (AND FFSD-XX-XX-X-N-XX)
  - FOR -T OPTION) DRAWING FOR CONNECTOR ASSEMBLY DIMENSIONS AND ITS REQUIREMENTS
  - 9. FOR LENGTHS LESS THAN 12.5" TOLERANCE SHALL BE +/-.125, ALL OTHER LENGTHS SHALL BE +/-1%.