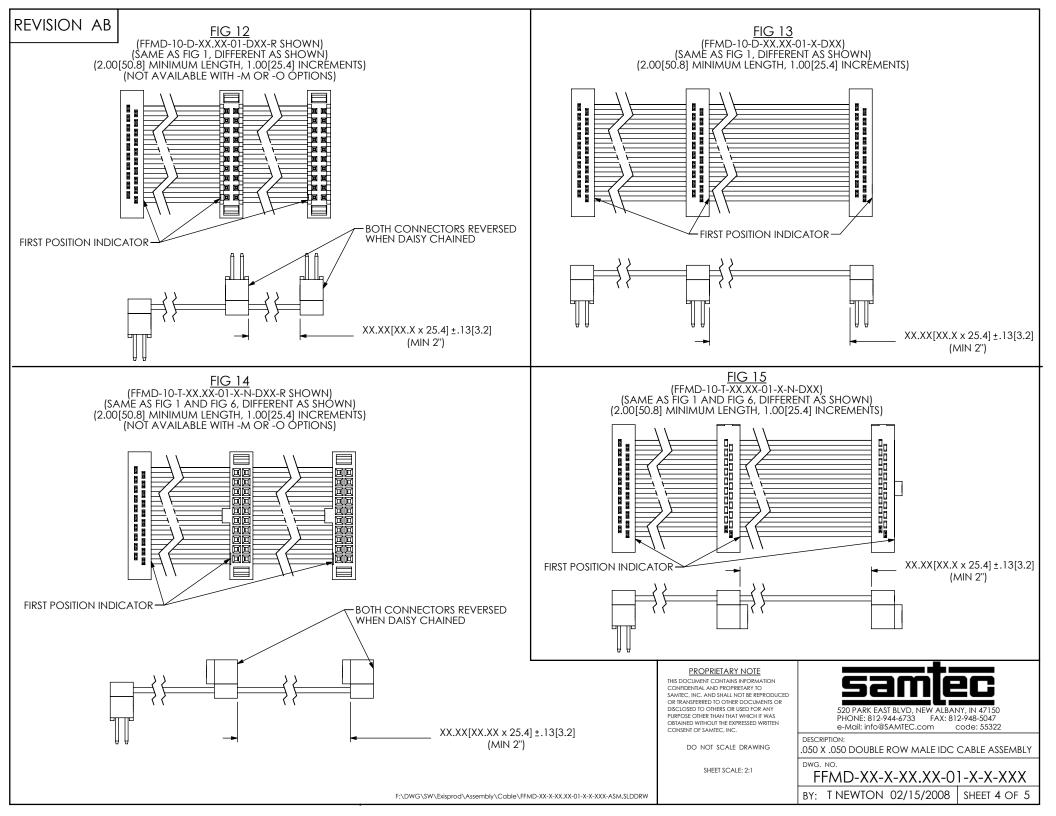

## NOTES:

- 1. © REPRESENTS A CRITICAL DIMENSION.
- 2. FFSD ASSEMBLY TO BE USED FOR TRANSFER END ONLY. ©3. ALL ASSEMBLIES TO BE 100% ELECTRONICALLY TESTED

  - FOR SHORTS AND OPENS.
    4. ALL ASSEMBLIES TO BE 100% HI-POT TESTED AT 630V.
  - 5. STRAIN RELIEF TO WITHSTAND 5LB[22N] STRAIGHT PULL. 6. FFMD CABLE ASSEMBLIES ARE LEAD FREE.
  - 7. WHEN CUTTING CABLE TO LENGTH, CONDUCTORS SHOULD NOT EXTEND PAST THE CABLE INSULATION, EXTENDING LESS THAN 25% OF CABLE THICKNESS ON CONSECUTIVE AND LESS THAN 50% OF CABLE THICKNESS ON NON-CONSECUTIVE STRANDS IS CONSIDERED A PROCESS INDICATOR.

    8. REFERENCE FFMD-XX-XX-XX (AND FFSD-XX-XX-X-N-XX)
  - FOR -T OPTION) DRAWING FOR CONNECTOR ASSEMBLY DIMENSIONS AND ITS REQUIREMENTS
  - 9. FOR LENGTHS LESS THAN 12.5" TOLERANCE SHALL BE +/-.125, ALL OTHER LENGTHS SHALL BE +/-1%.