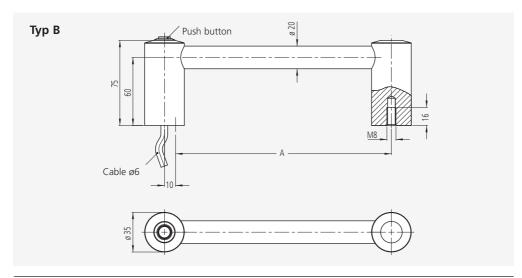

### Type A:

With curved handle ledge and one shank.

**Type B:** With straight handle ledge and 2 shanks.

### **Function elements:**

One push button, as a changeover contact.

### Connection:

5 m connection cable leading out of the screw-on surface of the handle shank.

### Note:

Other handle lengths and push button assignments possible. Opposite handle without electrical function by request.

|            | Тур А           | Тур В           |
|------------|-----------------|-----------------|
|            | Ledge curved    | Ledge straight  |
| A <b>*</b> | Order no.       | Order no.       |
| 150        | FG15-A01.150.36 | -               |
| 180        | -               | FG15-B01.180.36 |