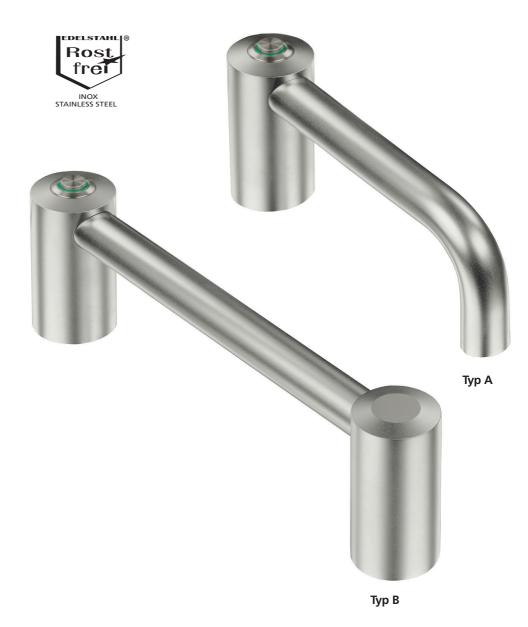

### **Handle Series FG15**

### Material and surface:

Handle shanks and handle ledge made of stainless steel 1.4305. Surface vibration ground, blasted and electropolished with a semi-gloss finish. Push button made of stainless steel.

### Type A:

With curved handle ledge and one shank.

**Type B:** With straight handle ledge and 2 shanks.

### **Function elements:**

One push button, as a changeover contact.