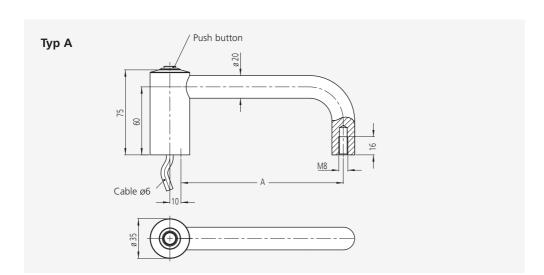

### Type A:

With curved handle ledge and one shank.

**Type B:** With straight handle ledge and 2 shanks.

### **Function elements:**

One push button, as a changeover contact.

### Connection:

5 m connection cable leading out of the screw-on surface of the handle shank.

### Note:

Other handle lengths and push button assignments possible. Opposite handle without electrical function by request.

|            | Тур А           | Тур В           |
|------------|-----------------|-----------------|
|            | Ledge curved    | Ledge straight  |
| A <b>*</b> | Order no.       | Order no.       |
| 150        | FG15-A01.150.36 | -               |
| 180        | -               | FG15-B01.180.36 |