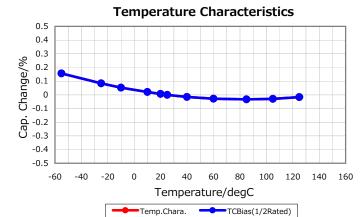

hope to provide you with the best service and solution. Let us make a better world for our industry!



# Contact us

Tel: +86-755-8981 8866 Fax: +86-755-8427 6832

Email & Skype: info@chipsmall.com Web: www.chipsmall.com

Address: A1208, Overseas Decoration Building, #122 Zhenhua RD., Futian, Shenzhen, China















# **Application & Main Feature**

Commercial Grade (Mid Voltage (100 to 630V))

## **Series**

C2012 [EIA CC0805]



#### **Dimensions**

2.00mm +/-0.2mm W 1.25mm +/-0.2mm 0.60mm +/-0.15mm В 0.20mm Min.

G

## Temperature Characteristic

COG (-55 to 125 degC 0+/-30ppm/degC)

#### Rated Voltage

2W (450Vdc)

#### Capacitance

680pF

# Capacitance Tolerance

J(+/-5%)

#### Q Factor

1000 Min.

#### Insulation Resistance

10Gohm Min.

#### AEC-Q200

Not Applicable