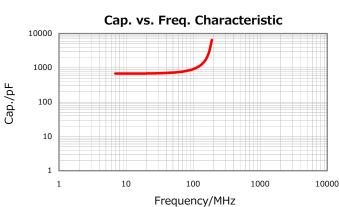

and hope to provide you with the best service and solution. Let us make a better world for our industry!



# Contact us

Tel: +86-755-8981 8866 Fax: +86-755-8427 6832

Email & Skype: info@chipsmall.com Web: www.chipsmall.com

Address: A1208, Overseas Decoration Building, #122 Zhenhua RD., Futian, Shenzhen, China















# **Application & Main Feature**

Commercial Grade (Mid Voltage (100 to 630V))

## **Series**

C2012 [EIA CC0805]



#### **Dimensions**

2.00mm +/-0.2mm W 1.25mm +/-0.2mm 0.60mm +/-0.15mm В 0.20mm Min.

G

## Temperature Characteristic

COG (-55 to 125 degC 0+/-30ppm/degC)

#### Rated Voltage

2W (450Vdc)

#### Capacitance

680pF

# Capacitance Tolerance

J(+/-5%)

#### Q Factor

1000 Min.

#### Insulation Resistance

10Gohm Min.

#### AEC-Q200

Not Applicable