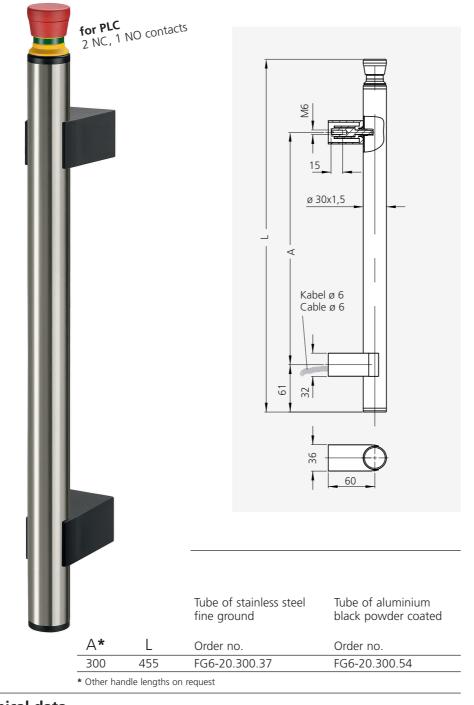

### Handle series FG6

Material and surface:

Tube Ø 30 x 1.5 mm made of stainless steel, material no. 1.4301; fine ground or aluminium black powder coated. Tube holder and cap made of polyamide PA 6, black with fine structure.

#### Function element:

Emergency stop with 2 NC and 1 NO contacts.

#### Connecting:

Connecting cable 5 m lead out of the tube holder.

Protection class: IP 65

#### Note:

Any other handle lengths and surfaces available on request.

Door solenoid tumbler see page 304–305.