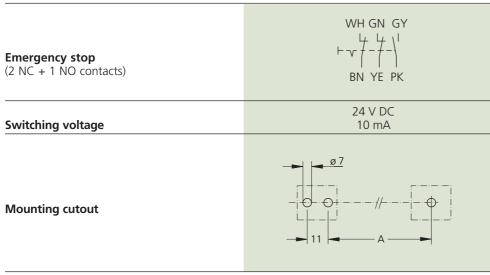

s Priority, Honest Operation, and Considerate Service", our business mainly focus on the distribution of electronic components. Line cards we deal with include Microchip, ALPS, ROHM, Xilinx, Pulse, ON, Everlight and Freescale. Main products comprise IC, Modules, Potentiometer, IC Socket, Relay, Connector. Our parts cover such applications as commercial, industrial, and automotives areas.

We are looking forward to setting up business relationship with you and hope to provide you with the best service and solution. Let us make a better world for our industry!



## Contact us

Tel: +86-755-8981 8866 Fax: +86-755-8427 6832 Email & Skype: info@chipsmall.com Web: www.chipsmall.com Address: A1208, Overseas Decoration Building, #122 Zhenhua RD., Futian, Shenzhen, China





**Technical data** 





Rohde

FG

### Handle series FG6

Material and surface:

Tube Ø 30 x 1.5 mm made of stainless steel, material no. 1.4301; fine ground or aluminium black powder coated. Tube holder and cap made of polyamide PA 6, black with fine structure.

#### Function element:

Emergency stop with 2 NC and 1 NO contacts.

#### Connecting:

Connecting cable 5 m lead out of the tube holder.

Protection class: IP 65

#### Note:

Any other handle lengths and surfaces available on request.



Door solenoid tumbler see page 304–305.