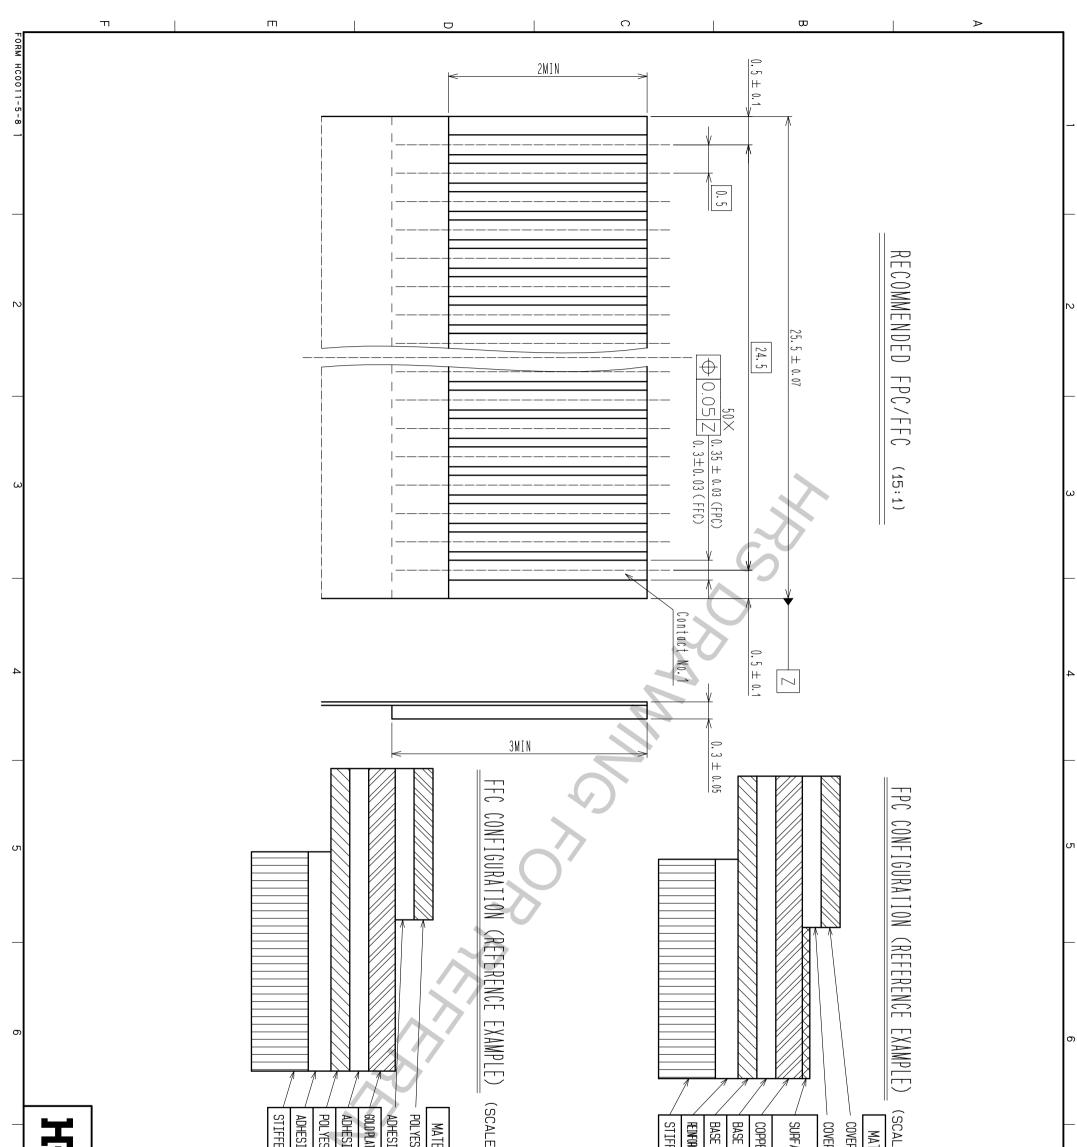

| PART FH12-50S-0.55VA | HESIVE POLYESTER 30<br>LYESTER 12<br>HESIVE POLYESTER 30<br>IFFENER FILM POLYESTER 18 | LYESTER FILM (12<br>HESIVE THERMOPLASTIC POLVESTER (30<br>DPLATED: SOFT COPPERFILM 35 |   | ASE FILM POLYIMIDE 1mil thick 25<br>ENFORCEMENT MATERIAL ADJESIVE HEAT-HARDENED ADJESIVE 30<br>TIFFENER FILM POLYIMIDE 7mil thick 1: | ADHESIVE NICKEL UNDERCOAT 1 to 5 m +<br>GOLD PLATING 0.2 m<br>ER FOIL CL 1 oZ<br>ADHESIVE HEAT-HARDENED ADHESIVE | CALE:FREE)<br>MATERIAL NAME MATERIAL THICKN |
|----------------------|---------------------------------------------------------------------------------------|---------------------------------------------------------------------------------------|---|--------------------------------------------------------------------------------------------------------------------------------------|------------------------------------------------------------------------------------------------------------------|---------------------------------------------|
| い<br>                | 30<br>12<br>30<br>188                                                                 | (12)<br>(30)<br>35                                                                    |   | 25<br>30<br>175                                                                                                                      | 25 <sup>3</sup> (25)                                                                                             | THICKNESS(#m)                               |
|                      | П                                                                                     |                                                                                       | 0 |                                                                                                                                      | Φ                                                                                                                | Þ                                           |