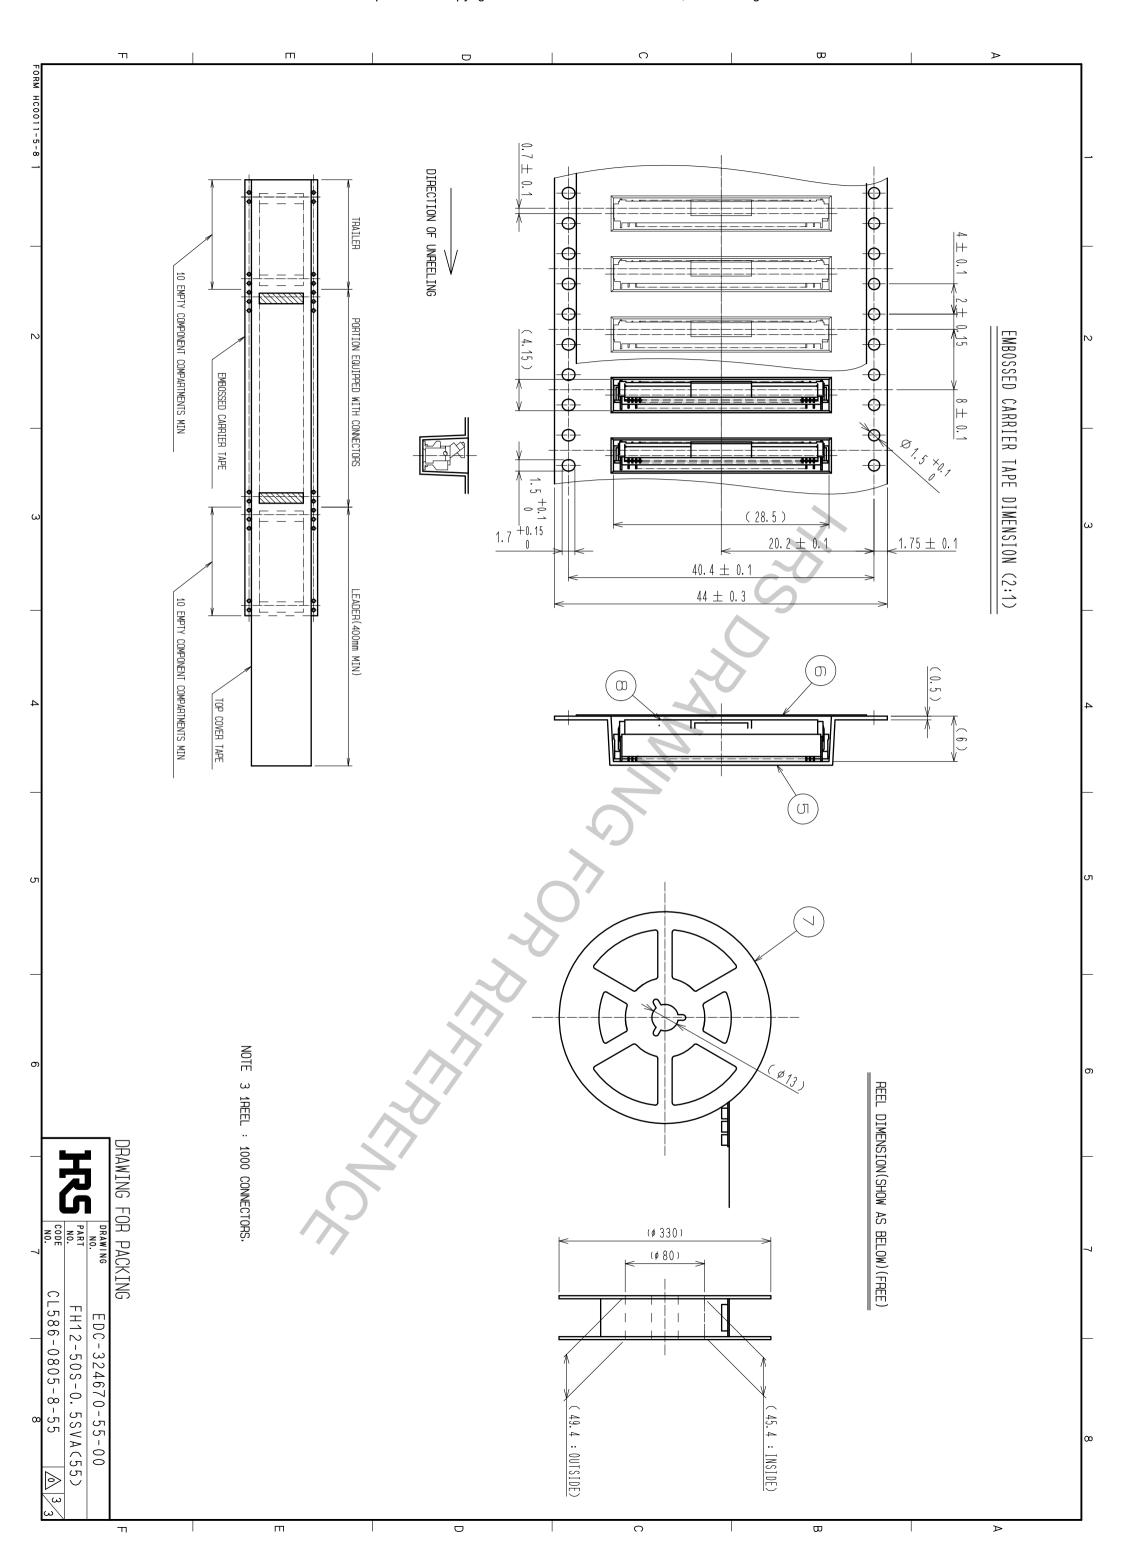

| 25<br>30<br>175                                                                                                                      | 25 <sup>3</sup> (25)                                                                                             | THICKNESS(#m)                               |
|                      | П                                                                                     |                                                                                       | 0 |                                                                                                                                      | Φ                                                                                                                | Þ                                           |



## Apr.1.2017 Copyright 2017 HIROSE ELECTRIC CO., LTD. All Rights Reserved.