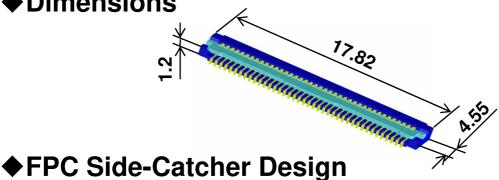

## Features

- 1. Space saving and light weight
- 2. Easy mounting in double-sided lead design: 0.4 mm mounting lead pitch
- 3. FPC alignment mechanism enables high connection reliability
- 4. Unique and user-friendly actuator operation: Tactile sensation allows reliable actuator retention
- 5. Board surface under the connector is available for PCB patterning
- 6. Suitable for FPC with mating area thickness of 0.2±0.03mm