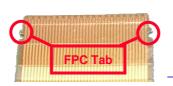

[Industry standard thickness]

7. Satisfies RoHS requirements

Dimensions

- 1. FPC is temporarily retained before the actuator is closed.
- 2. Precise FPC positioning prevents angled FPC insertion
  - → High production quality independent of each workers' capability
- 3. Enhanced FPC retention force