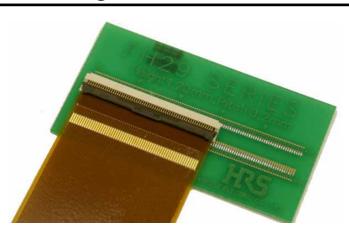

## FH29 Series

## 0.2mm Pitch 1.2 mm Height **Space Saving FPC Connectors**

## Features

- 1. Space saving and light weight
- 2. Easy mounting in double-sided lead design: 0.4 mm mounting lead pitch
- 3. FPC alignment mechanism enables high connection reliability
- 4. Unique and user-friendly actuator operation: Tactile sensation allows reliable actuator retention
- 5. Board surface under the connector is available for PCB patterning
- 6. Suitable for FPC with mating area thickness of 0.2±0.03mm