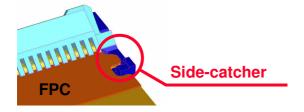

[Industry standard thickness]

7. Satisfies RoHS requirements

Dimensions

- 1. FPC is temporarily retained before the actuator is closed.
- 2. Precise FPC positioning prevents angled FPC insertion
  - → High production quality independent of each workers' capability
- 3. Enhanced FPC retention force