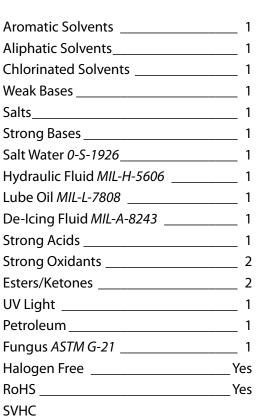

## **CHEMICAL** RESISTANCE

1=No Effect 4=More Affected 2=Little Effect 5=Severely Affected

3=Affected