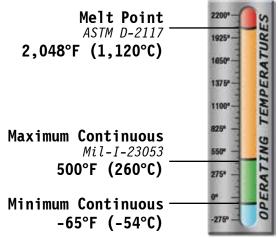

ned to protect components of irregular shape, such as hose splitter assemblies and cable splices. The heavy silicone coating maintains flexibility while resisting all automotive chemicals and solvents, and providing an increased level or abrasion protection.

It is common for Fireflex Flat to be over-wrapped at 50%, providing a double layer of protection. Once installed, it can be easily secured with tie-wraps, wire ties, and hose clamps.

The versatility of this tape allows for covering almost any irregular shape.













**Abrasion Resistance** N/A

**Abrasion Test Machine Taber 5150** 

**Abrasion Test Wheel** Calibrase H-18

**Abrasion Test Load** 500g

Rating Non Flammable

## **CHEMICAL** RESISTANCE

1=No Effect 4=More Affected 2=Little Effect 5=Severely Affected

3=Affected





# PHYSICAL

| Monofilament Diameter ASTM D-204           | NA       |
|--------------------------------------------|----------|
| Flammability Rating Non Flammability       | ammable  |
| Recommended Cutting                        | Scissor  |
| Colors                                     | 3        |
| Wall Thickness                             | 094      |
| Tensile Strength (Yarn)<br>ASTM D-2256 Lbs | Ex. High |
| Specific Gravity ASTM D-792_               | NA       |