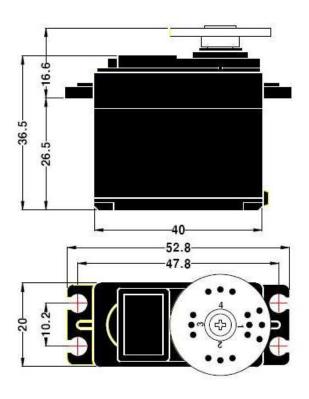

#### It supports

- Hitec HS422 Servo
- Hitec HS311 Standard Servo
- DSS-P05 Standard Servo
- DF Metal Geared 15Kg Standard Servo 180°