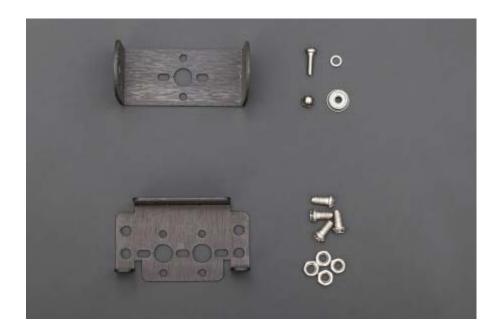

# Pan and Tilt Kit (Black Anodized) (no servos)

SKU:FIT0004

### **INTRODUCTION**

Pan and Tilt assembly for horizontal surface mount. Made using two DFRobot servo brackets. Perfect for your small remote piloted robot! Includes hardware.

# SHIPPING LIST

- Pan and Tilt Kit (Black Anodized) x1
- Screws package

https://www.dfrobot.com/product-340.html 8-22-18