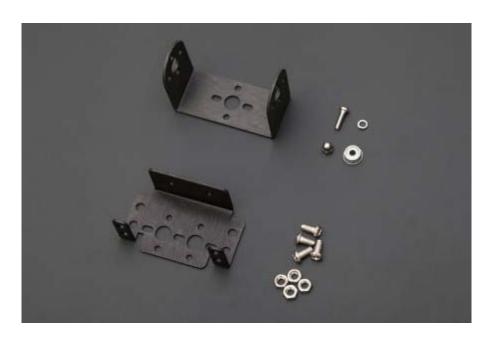

# Pan and Tilt Kit (Black Anodized) (no servos)

SKU:FIT0004

### **INTRODUCTION**

Pan and Tilt assembly for horizontal surface mount. Made using two DFRobot servo brackets. Perfect for your small remote piloted robot! Includes hardware.

# SHIPPING LIST

- Pan and Tilt Kit (Black Anodized) x1
- Screws package

https://www.dfrobot.com/product-340.html 8-22-18