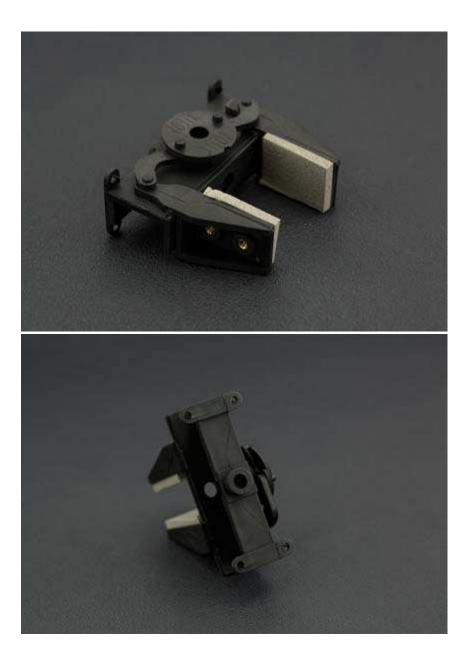

## LG-NS Robot Gripper

SKU:FIT0014

How can your robot rule the world with an iron fist if it doesn't have a hand? This LG-NS robot gripper makes a great addition to a small arm or mobile base. The gripper features injection molded components and can use two standard hobby servos (not included) for open and close and wrist rotate. The clamp open to 1.3" and the wrist rotates approximately 180 degrees. It needs only a screw driver for assembly.

### SPECIFICATION

- Max clamp width: 1.3"
- Size: 57x65x30 mm(2.24"x2.56"x1.18")
- Weight: 25g