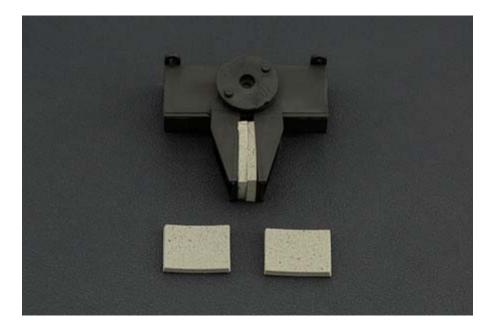

## LG-NS Robot Gripper

SKU:FIT0014

How can your robot rule the world with an iron fist if it doesn't have a hand? This LG-NS robot gripper makes a great addition to a small arm or mobile base. The gripper features injection molded components and can use two standard hobby servos (not included) for open and close and wrist rotate. The clamp open to 1.3" and the wrist rotates approximately 180 degrees. It needs only a screw driver for assembly.

### SHIPPING LIST

- LG-NS robot gripper x1
- Clamp cushion x2

https://www.dfrobot.com/product-628.html 8-10-18