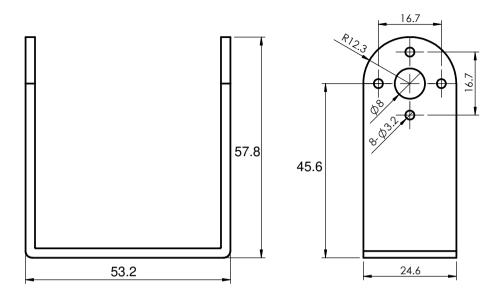

## ROBOT-006

| - |    |    |     |    | _ |   |    | _        |
|---|----|----|-----|----|---|---|----|----------|
| ŀ |    |    |     |    |   |   |    | 材料       |
| l | 标记 | 处数 | 更改文 | 件号 | 签 | 名 | 日期 |          |
|   | 设计 |    |     | I. | 艺 |   |    | 名称       |
| l | 绘图 |    |     | 标  | 准 |   |    | <u> </u> |
| I | 校对 |    |     | 描  | 图 |   |    | 表处       |
|   | 审核 |    |     | 描  | 校 |   |    | ]处       |

| 才斗         | 1.5mm 铝板      | 图号   | ROBOT-00 |   |   | 006        |  |
|------------|---------------|------|----------|---|---|------------|--|
| 15字        | 真U型支架         | 数    | i<br>E   | 重 | 量 | 比 例<br>1:1 |  |
| _          | or di         | 共    | 1        | 张 | 第 | 1 张        |  |
| <b>ラ</b> ト | Tyrig B 立丝氧化黑 | 龙凡汇众 |          |   |   |            |  |