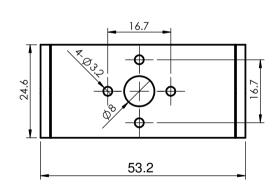

## ROBOT-006

| - |    |    |     |    | _ |   |    | _        |
|---|----|----|-----|----|---|---|----|----------|
| ŀ |    |    |     |    |   |   |    | 材料       |
| l | 标记 | 处数 | 更改文 | 件号 | 签 | 名 | 日期 |          |
|   | 设计 |    |     | I. | 艺 |   |    | 名称       |
| l | 绘图 |    |     | 标  | 准 |   |    | <u> </u> |
| I | 校对 |    |     | 描  | 图 |   |    | 表处       |
|   | 审核 |    |     | 描  | 校 |   |    | ]处       |

| 才斗         | 1.5mm 铝板      | 图号   | ROBOT-00 |   |   | 006        |  |
|------------|---------------|------|----------|---|---|------------|--|
| 15字        | 真U型支架         | 数    | i<br>E   | 重 | 量 | 比 例<br>1:1 |  |
| _          | or di         | 共    | 1        | 张 | 第 | 1 张        |  |
| <b>ラ</b> ト | Tyrig B 立丝氧化黑 | 龙凡汇众 |          |   |   |            |  |