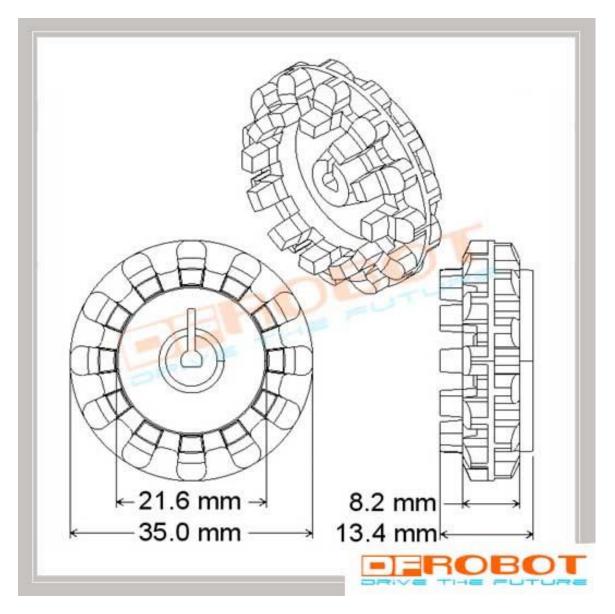

s designed to fit securely on the output shafts of the micro metal geramotors. These gearmotors should be mounted onto the side of the hub with the protruding teeth. The output shaft will slide into the socket easily at first but will achieve a snug fit when pressed through to the other edge of the hub.

The output shafts on the Solarbotics metal gear motors will also fit these wheels, but because they are shorter they will have to be mounted onto the other side of the wheel where the fit is tighter.

The Micro Metal Gearmotor Bracket Extended is specifically designed to work with this wheel. Please note that the non-extended version of our mounting bracket will not work well with this wheel.

Sold in pairs. You get two wheels.

### **DOCUMENTS**

Dimension

### SHIPPING LIST

• Wheel x2



https://www.dfrobot.com/product-353.html 8-15-18