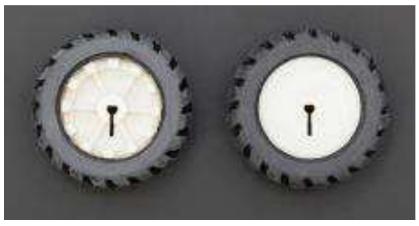

#### INTRODUCTION

This custom-designed plastic wheel has a rubber tire measuring 1.65" (42 mm) in diameter and is designed to fit the output shafts on our mini metal gearmotors as well as the Solarbotics metal gear motors. Teeth on the hub optionally allow a reflectance sensor to be used for encoder feedback.

This rugged wheel is designed to fit securely on the output shafts of the micro metal geramotors. These gearmotors should be mounted onto the side of the hub with the protruding teeth. The output shaft will slide into the socket easily at first but will achieve a snug fit when pressed through to the other edge of the hub.

The output shafts on the Solarbotics metal gear motors will also fit these wheels, but because they are shorter they will have to be mounted onto the other side of the wheel where the fit is tighter.

The Micro Metal Gearmotor Bracket Extended is specifically designed to work with this wheel. Please note that the non-extended version of our mounting bracket will not work well with this wheel.