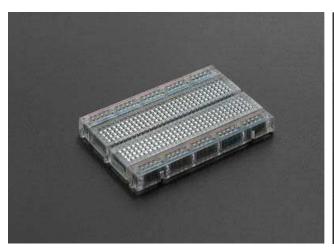

## 400 TIE POINT INTERLOCKING SOLDERLESS BREADBOARD – Crystal

SKU:FIT0096-C

## **INTRODUCTION**

The 400 Tie Point Interlocking Solderless Breadboard is a cute half size breadboard, good for small projects. It is 8.2cm(3.23") x 6.2cm(2.44") in size with a standard double-strip in the middle and two power rails on both sides. You can pull the power rails off easily to make the breadboard as thin as 3.5cm and stick it onto an Arduino protoshield. You can also cut these in half with a saw to create 2 tiny breadboards, or "snap" these breadboards together either way to make longer or wider breadboards.

## **SPECIFICATION**

- 400 Tie Points
- Self-adhesive
- Can be interlocked for larger projects
- 2 power lanes
- Horizontal: 1-30
- Vertical: A-J
- Dimensions: 8.2cm x 6.2 cm(3.23"x2.44")
- Crystal