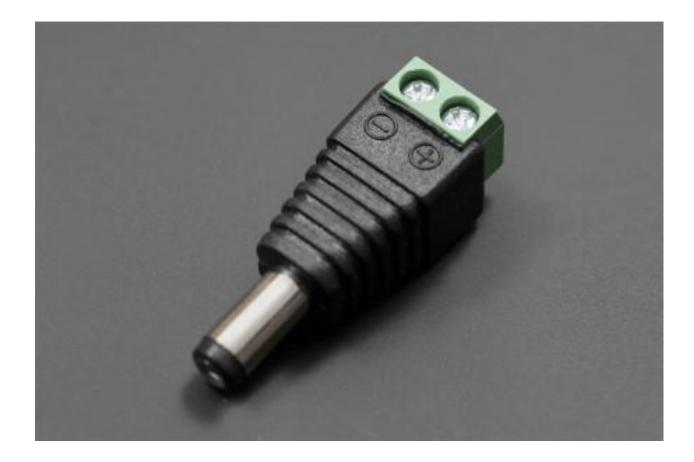

## **DC Barrel Jack Adapter - Male**

SKU:FIT0110

This adapter allows you to connect a barrel jack connector to bare wires. One end has screw terminals and the other has a 5.5x2.1mm, center-positive male barrel jack. If you need to connect bare wires to a barrel jack on an Arduino or a development board, this might be the simple solution.