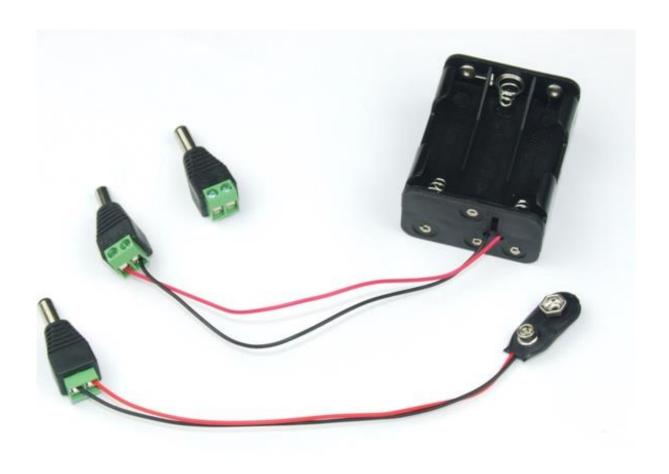

With this Power Jack, you can feed various power source to your Arduino project, from 9V battery to 6xAA battery. A sample use is illustrated below. The 9V battery clip is also available at

This picture is just for illustrated purpose.