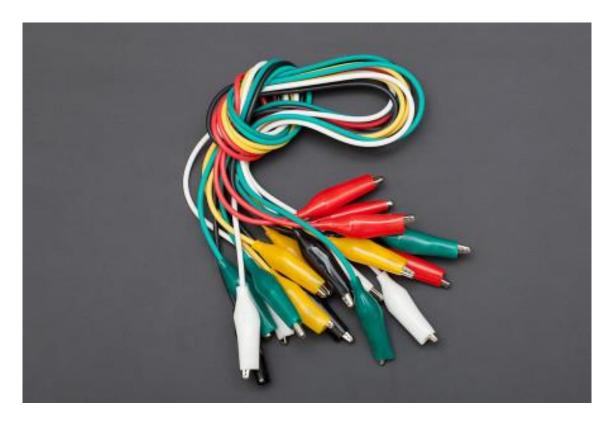

## **Alligator Clip Test Cables (10 PCs Pack)**

SKU:FIT0112

These are standard alligator to alligator (crocodile) clip test cables. The alligator clip allow you attach the test point without hold the cables which is really handy. The clip is strong and grippy.

## **SPECIFICATION**

- Contains two of each: Black, red, white, green, and yellow.
- 22 gauge heavy insulation copper wire
- alligator clips at both ends
- 30cm(11.8") in length

## SHIPPING LIST

• 10 piece set, Color Coded may vary