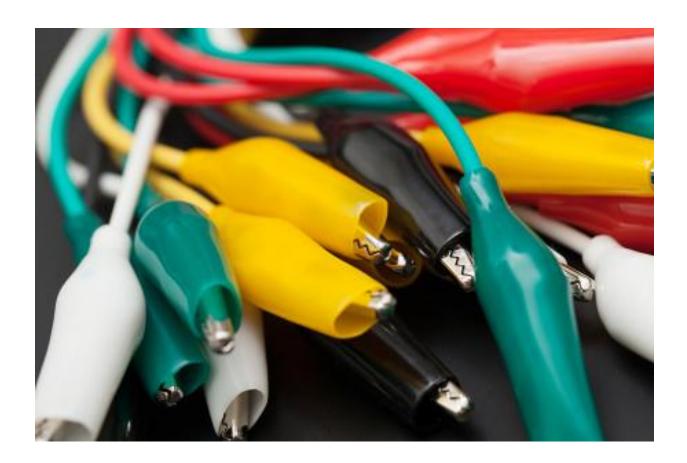

## **Alligator Clip Test Cables (10 PCs Pack)**

SKU:FIT0112

These are standard alligator to alligator (crocodile) clip test cables. The alligator clip allow you attach the test point without hold the cables which is really handy. The clip is strong and grippy.

## **SPECIFICATION**

- Contains two of each: Black, red, white, green, and yellow.
- 22 gauge heavy insulation copper wire
- alligator clips at both ends
- 30cm(11.8") in length