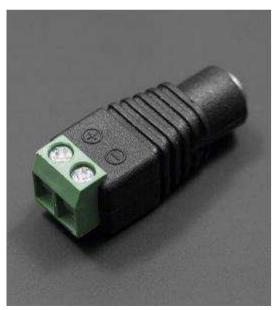

## **DC Barrel Jack Adapter - Female**

SKU:FIT0151

This adapter allows you to connect a barrel jack connector to bare wires. One end has screw terminals and the other has a 5.5x2.1mm(0.22x0.08"), center-positive female barrel jack. If you have a power supply with a barrel jack and want to plug it into a breadboard, this might be the simple solution.